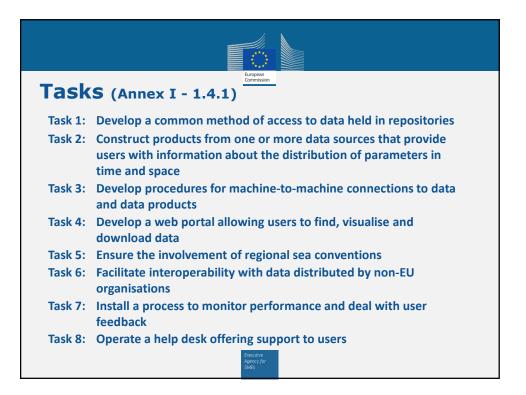

| Baltic Sea                                | 17/06/2015 | 36 |
| 2014-1.3.1.3_4 | Black Sea                                 | 15/07/2015 | 36 |
| 2015-1.3.1.7   | HR Seabed Mapping                         | 20/12/2016 | 24 |
| 2016-1.3.1.2_1 | Geology                                   | 12/04/2017 | 24 |
| 2016-1.3.1.2_2 | Habitats                                  | 5/05/2017  | 24 |
| 2016-1.3.1.2_3 | Physics                                   | 29/03/2017 | 24 |
| 2016-1.3.1.2_4 | Chemistry                                 | 6/03/2017  | 24 |
| 2016-1.3.1.2_5 | Biology                                   | 19/04/2017 | 24 |
| 2016-1.3.1.2_6 | Human activities                          | 3/03/2017  | 24 |
|                | Coastal mapping                           | 26/06/2015 | 36 |