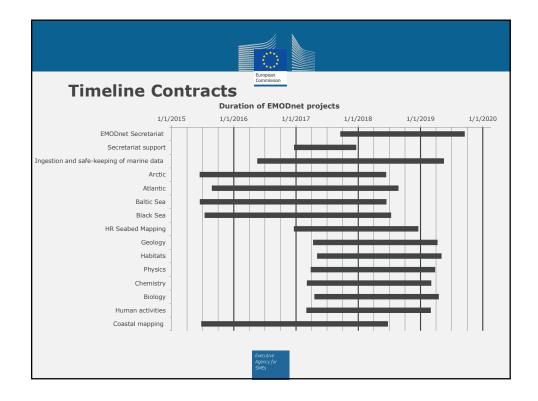

## **Overview of EMODnet contracts managed by EASME – start dates and duration**

| 2017-1.3.1.6   | EMODnet Secretariat                       | 18/09/2017 | 24 |
|----------------|-------------------------------------------|------------|----|
| 2016-1.3.1.2_7 | Secretariat support                       | 21/12/2016 | 12 |
|                |                                           |            |    |
| 2015-1.3.1.3   | Ingestion and safe-keeping of marine data | 19/05/2016 | 36 |
| 2014-1.3.1.3_1 | Arctic                                    | 16/06/2015 | 36 |
| 2014-1.3.1.3_2 | Atlantic                                  | 27/08/2015 | 36 |
| 2014-1.3.1.3_3 | Baltic Sea                                | 17/06/2015 | 36 |
| 2014-1.3.1.3_4 | Black Sea                                 | 15/07/2015 | 36 |
| 2015-1.3.1.7   | HR Seabed Mapping                         | 20/12/2016 | 24 |
| 2016-1.3.1.2_1 | Geology                                   | 12/04/2017 | 24 |
| 2016-1.3.1.2_2 | Habitats                                  | 5/05/2017  | 24 |
| 2016-1.3.1.2_3 | Physics                                   | 29/03/2017 | 24 |
| 2016-1.3.1.2_4 | Chemistry                                 | 6/03/2017  | 24 |
| 2016-1.3.1.2_5 | Biology                                   | 19/04/2017 | 24 |
| 2016-1.3.1.2_6 | Human activities                          | 3/03/2017  | 24 |
|                | Coastal mapping                           | 26/06/2015 | 36 |