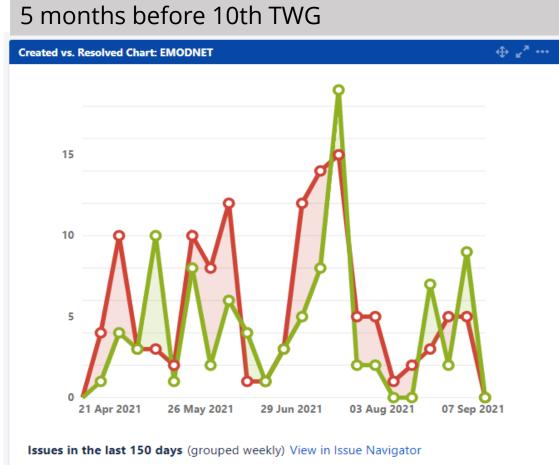

## Comparison 10<sup>th</sup> TWG – 11<sup>th</sup> TWG: Created vs. Resolved Chart

- Created issues (124)
- Resolved issues (97)