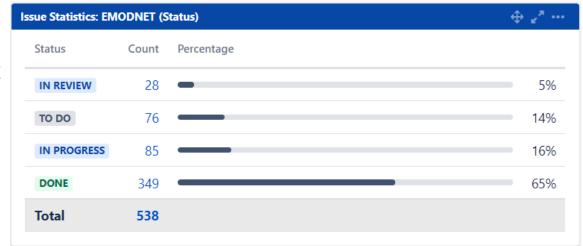

# Issue Statistics: Big increase (total), evenly spread (%) over different Components

## Issue Statistics: Big increase (total), evenly spread (%) over different Components