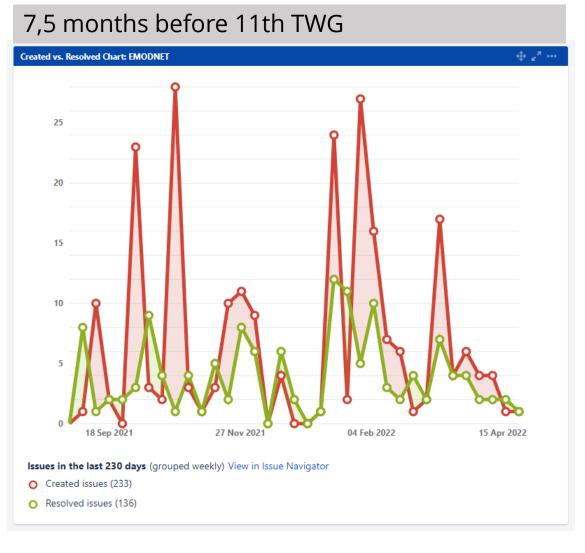

## Comparison 10<sup>th</sup> TWG – 11<sup>th</sup> TWG: Created vs. Resolved Chart

- Created issues (124)
- Resolved issues (97)