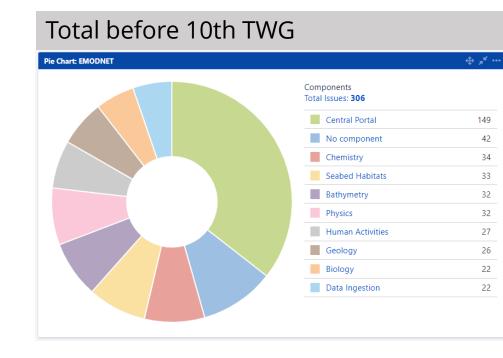

# Issue Statistics: Big increase (total), evenly spread (%) over different Components

### Total before 10th TWG

| Components       | Count | Percentage |  |
|------------------|-------|------------|--|
| Bathymetry       | 9     | _          |  |
| Biology          | 6     | -          |  |
| Central Portal   | 38    |            |  |
| Chemistry        | 9     | _          |  |
| Data Ingestion   | 5     | -          |  |
| Geology          | 5     | •          |  |
| Human Activities | 9     | -          |  |
| Physics          | 11    |            |  |
| Seabed Habitats  | 8     | -          |  |
| No component     | 12    |            |  |
| Total            | 112   |            |  |

## Issue Statistics: Big increase (total), evenly spread (%) over different Components