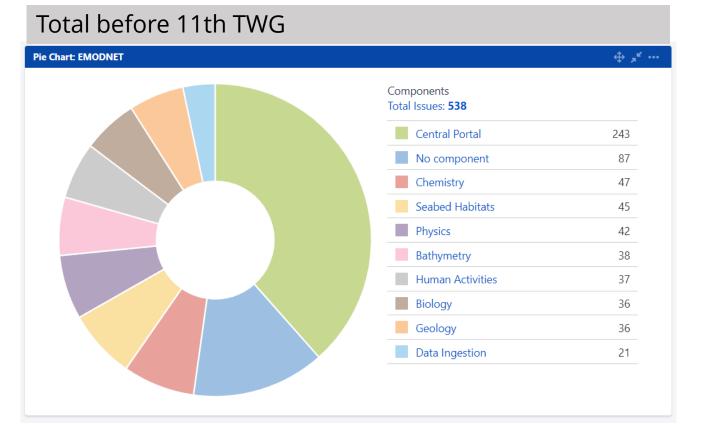

# Issue Statistics: Big increase (total), evenly spread (%) over different Components

### Total before 11th TWG

| Components       | Count | Percentage |     |
|------------------|-------|------------|-----|
| Bathymetry       | 38    | -          | 7%  |
| Biology          | 36    |            | 7%  |
| Central Portal   | 243   |            | 45% |
| Chemistry        | 47    |            | 9%  |
| Data Ingestion   | 21    | •          | 4%  |
| Geology          | 36    |            | 7%  |
| Human Activities | 37    |            | 7%  |
| Physics          | 42    |            | 8%  |
| Seabed Habitats  | 45    |            | 8%  |
| No component     | 87    |            | 16% |

## Issue Statistics: Big increase (total), evenly spread (%) over different Components