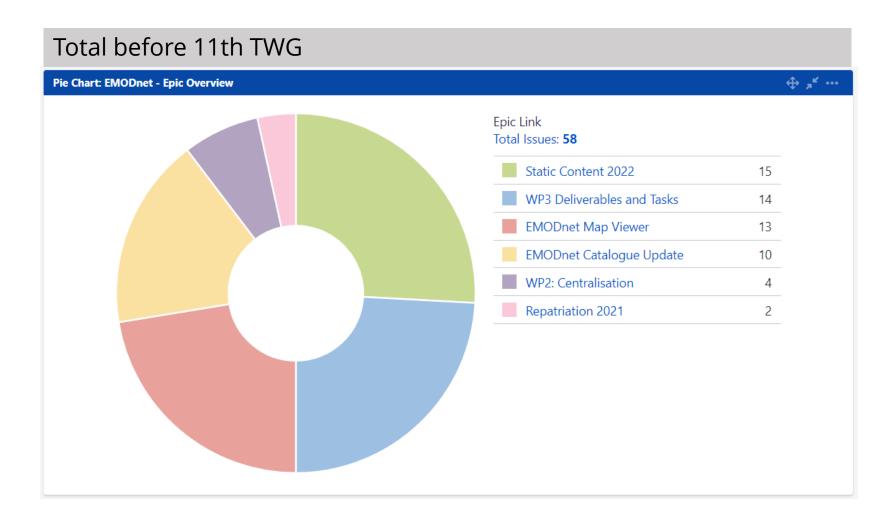

|  |
| Total            | 112   |            |  |

### Total before 11th TWG

| Components       | Count | Percentage |     |
|------------------|-------|------------|-----|
| Bathymetry       | 38    | -          | 7%  |
| Biology          | 36    |            | 7%  |
| Central Portal   | 243   |            | 45% |
| Chemistry        | 47    |            | 9%  |
| Data Ingestion   | 21    | •          | 4%  |
| Geology          | 36    |            | 7%  |
| Human Activities | 37    |            | 7%  |
| Physics          | 42    |            | 8%  |
| Seabed Habitats  | 45    |            | 8%  |
| No component     | 87    |            | 16% |



## Issue Statistics: Big increase (total), evenly spread (%) over different Components





## Tickets distribution over the different Epics





#### emodnet.ec.europa.eu

Your gateway to marine data in Europe