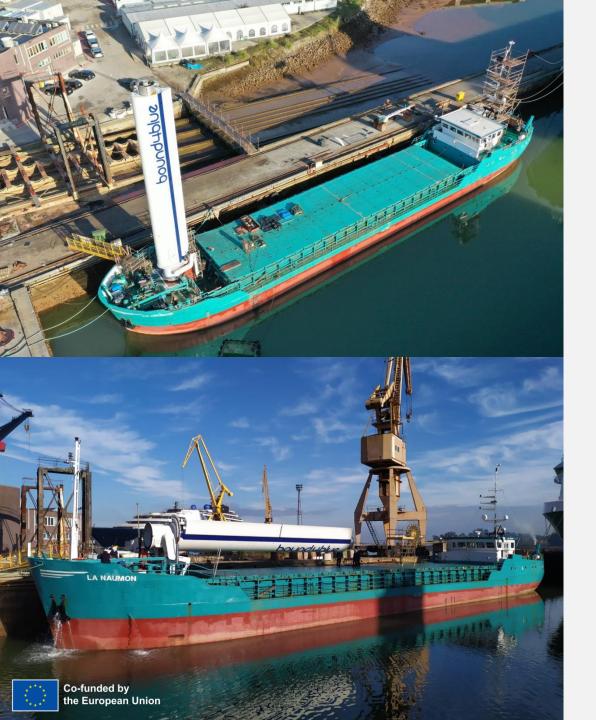

#### **ABOUT**

GREENing the BLUE has carried out a full-scale demonstration in a merchant vessel (LA NAUMON) of a tiltable suction sail to reduce fuel use and pollutants emissions of the shipping industry.

#### **OBJECTIVES**

- ✓ Up-scaling, customising and constructing the full-scale demonstration system & control system
- ✓ Improvement of materials
- ✓ Installation on a vessel
- Demo journeys in Europe and worldwide