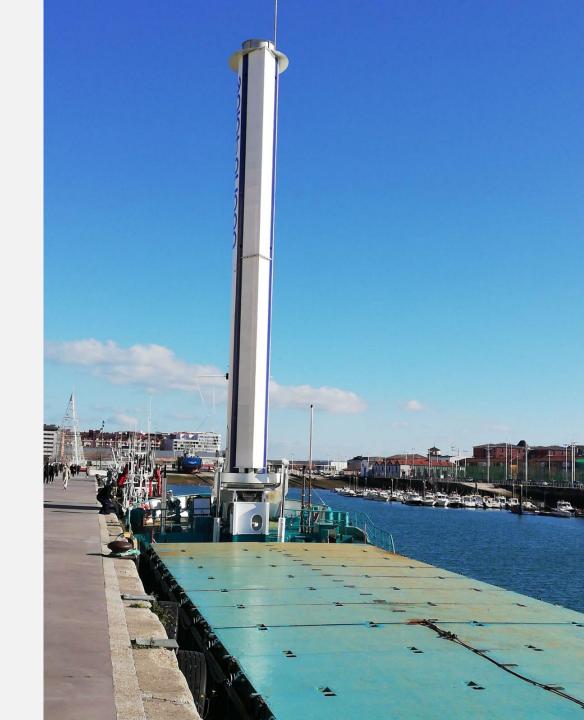

#### **ABOUT**

GREENing the BLUE has carried out a full-scale demonstration in a merchant vessel (LA NAUMON) of a tiltable suction sail to reduce fuel use and pollutants emissions of the shipping industry.

#### **OBJECTIVES**

- ✓ Up-scaling, customising and constructing the full-scale demonstration system & control system
- ✓ Improvement of materials
- ✓ Installation on a vessel
- Demo journeys in Europe and worldwide