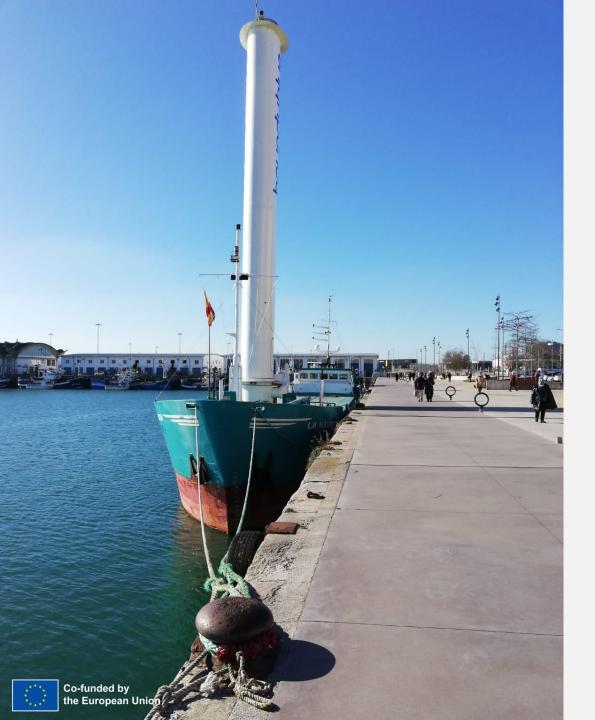

#### **ABOUT**

GREENing the BLUE has carried out a full-scale demonstration in a merchant vessel (LA NAUMON) of a tiltable suction sail to reduce fuel use and pollutants emissions of the shipping industry.

#### **OBJECTIVES**

- ✓ Up-scaling, customising and constructing the full-scale demonstration system & control system
- ✓ Improvement of materials
- ✓ Installation on a vessel
- Demo journeys in Europe and worldwide

### **GREENing the BLUE | The shipowner & vessel**

A leading & world-class theatre company to commemorate the 500 years of the first round-the-world trip.