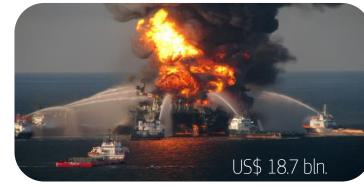

### Impact of the major disasters

#### Prestige oil tanker oil spill (Spain, NOV 2002)

Offshore oil rig Deepwater Horizon (Gulf of Mexico, APR- 2010)

Photo: by U.S. Coast Guard via Getty Images
Photo: by Miguel Riopa / AFP

ะบ้ระคเ

Increase society awareness