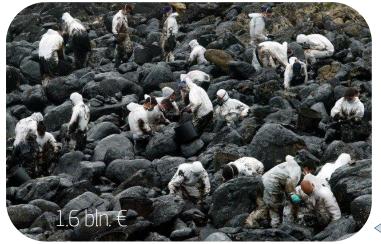

### Impact of the major disasters

#### Prestige oil tanker oil spill (Spain, NOV 2002)

Offshore oil rig Deepwater Horizon (Gulf of Mexico, APR- 2010)

Photo: by U.S. Coast Guard via Getty Images
Photo: by Miguel Riopa / AFP

ะบ้ระคเ

Increase society awareness