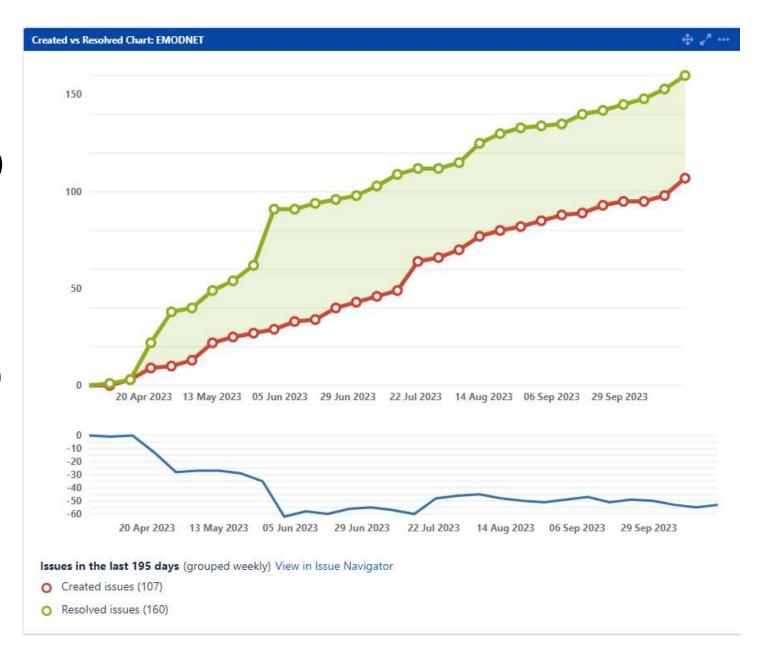

## JIRA overview and usage

- 836 EMODnet JIRA Tickets Created (+ 92 since TWG 13, vs +139 at TWG12-13)
- 85% completed (vs. 75% at TWG12)
- 47% of tickets concerning the central portal -> Centralisation
- Even Spread of tickets across thematic portals except for Data Ingestion (only 4%)
- Evolution since TWG13
  - Strong increases in number of resolved tickets end of April and end of May 2023
  - More tickets resolved than created!