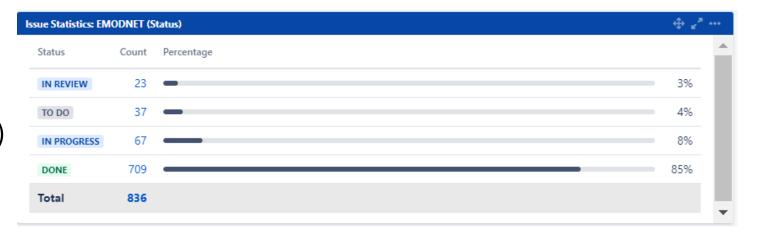

## JIRA overview and usage

- 836 EMODnet JIRA Tickets Created (+ 92 since TWG 13, vs +139 at TWG12-13)
- 85% completed (vs. 75% at TWG12)

## JIRA overview and usage

- 836 EMODnet JIRA Tickets Created (+ 92 since TWG 13, vs +139 at TWG12-13)
- 85% completed (vs. 75% at TWG12)
- 47% of tickets concerning the central portal -> Centralisation
- Even Spread of tickets across thematic portals except for Data Ingestion (only 4%)