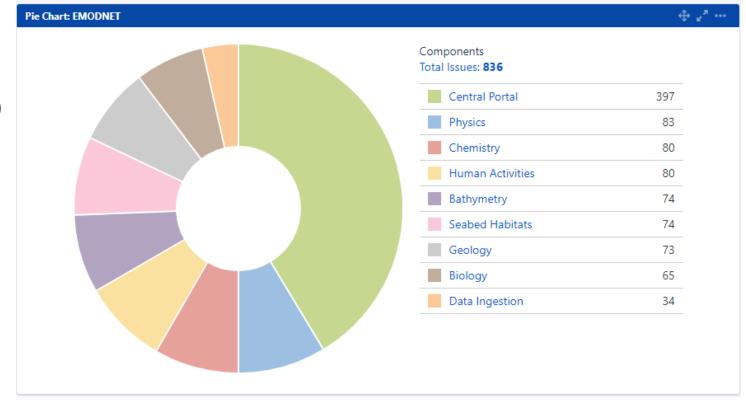

## JIRA overview and usage

- 836 EMODnet JIRA Tickets Created (+ 92 since TWG 13, vs +139 at TWG12-13)
- 85% completed (vs. 75% at TWG12)
- 47% of tickets concerning the central portal -> Centralisation
- Even Spread of tickets across thematic portals except for Data Ingestion (only 4%)