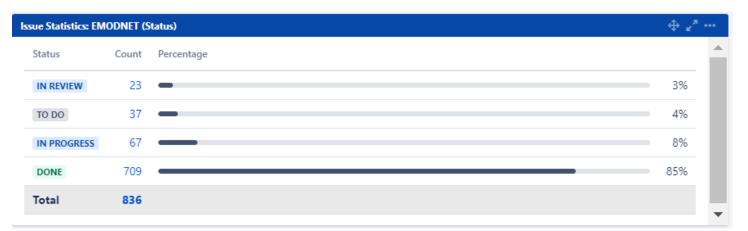

## JIRA overview and usage

- 836 EMODnet JIRA Tickets Created (+ 92 since TWG 13, vs +139 at TWG12-13)
- 85% completed (vs. 75% at TWG12)

## JIRA overview and usage

- 836 EMODnet JIRA Tickets Created (+ 92 since TWG 13, vs +139 at TWG12-13)
- 85% completed (vs. 75% at TWG12)
- 47% of tickets concerning the central portal -> Centralisation
- Even Spread of tickets across thematic portals except for Data Ingestion (only 4%)