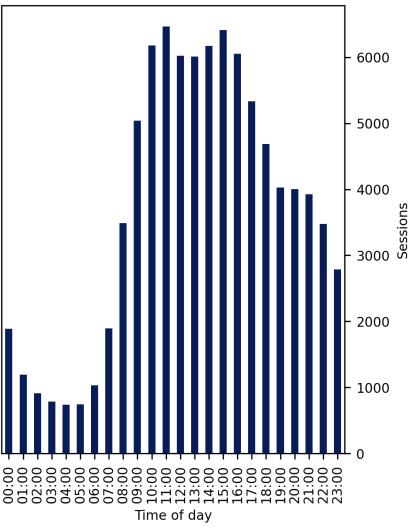

## When are people visiting the Atlas?

Sessions by day of the week

Tuesday

17%

Monday

17%

Sunday

13%

Saturday

Friday

Source: Europa Analytics: 24 April 2023 - 14 April 2024