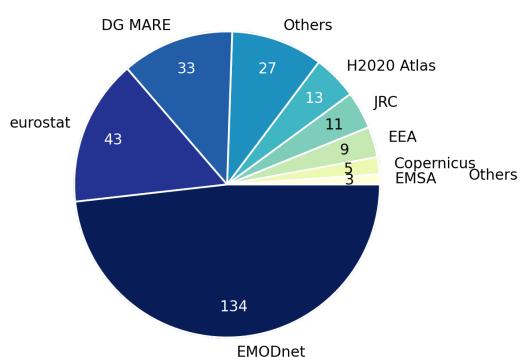

11               | 4%                |
| Exclusive Economic Zone                                   | 3519               | 3%                |
| Mission Actions - EU Mission Restore our Ocean and Waters | 3400               | 3%                |
| River basins                                              | 2867               | 3%                |
| Mean underwater depth                                     | 2497               | 2%                |
| Major oil spill incidents                                 | 2244               | 2%                |
| Locations of wind farms (polygons)                        | 2050               | 2%                |
| Others                                                    | 63136              | 62%               |





## Maps loaded by data provider





#### Atlas maps loaded by data provider







#### What feedback do we receive?

User Feedback by Category



Request access to map data



Source: Feedback Form 24 April 2023 – 14 April 2024



# Thank you!