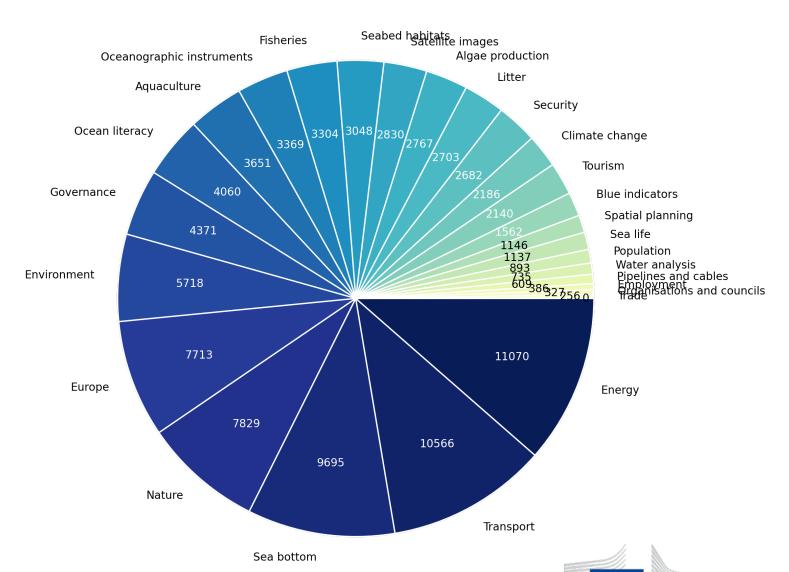

#### What map thematics are loaded in the Atlas?

Atlas maps loaded by thematic

European

Commission

Source: Europa Analytics: 24 April 2023 – 14 April 2024 Excluded Countries map (loaded by default)