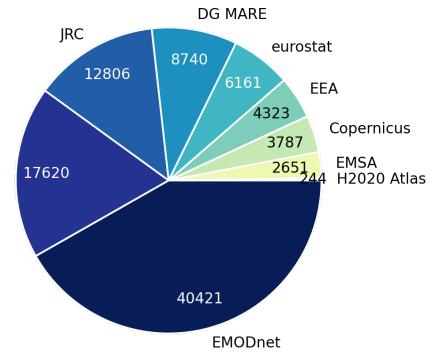

clusive Economic Zone                                   | 3519               | 3%                |
| Mission Actions - EU Mission Restore our Ocean and Waters | 3400               | 3%                |
| River basins                                              | 2867               | 3%                |
| Mean underwater depth                                     | 2497               | 2%                |
| Major oil spill incidents                                 | 2244               | 2%                |
| Locations of wind farms (polygons)                        | 2050               | 2%                |
| Others                                                    | 63136              | 62%               |





## Maps loaded by data provider





#### Atlas maps loaded by data provider







#### What feedback do we receive?

User Feedback by Category



Request access to map data



Source: Feedback Form 24 April 2023 – 14 April 2024



# Thank you!