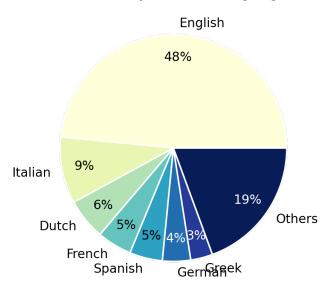

## Who is visiting the Atlas?

Source: Europa Analytics: 24 April 2023 - 14 April 2024