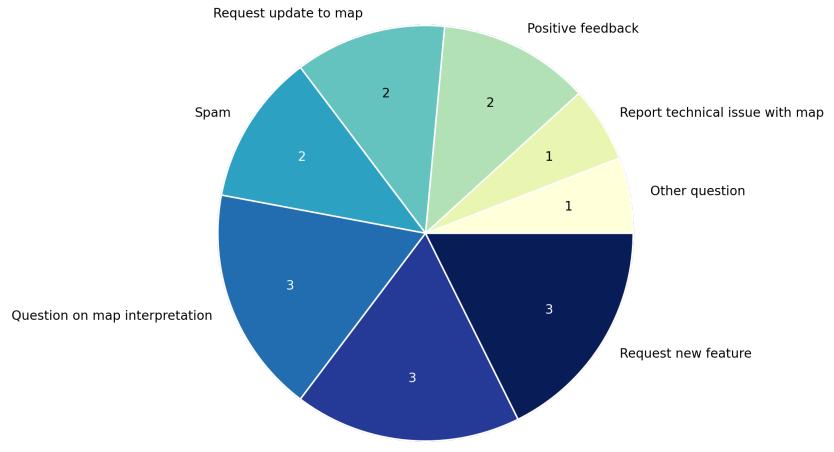

#### What feedback do we receive?

User Feedback by Category

Request access to map data

Source: Feedback Form 24 April 2023 – 14 April 2024