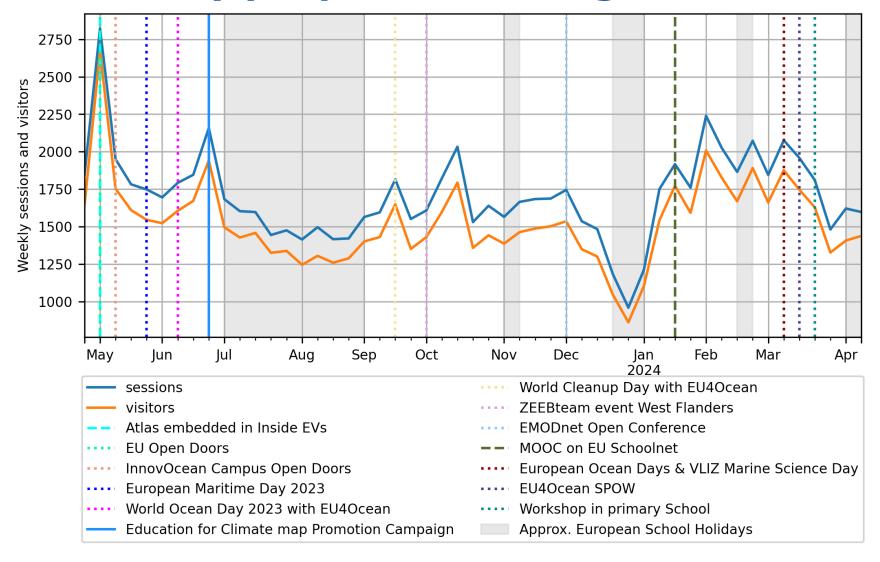

## Long term trends in Atlas web traffic

### How many people are visiting the Atlas?

Source: Europa Analytics: 24 April 2023 - 14 April 2024