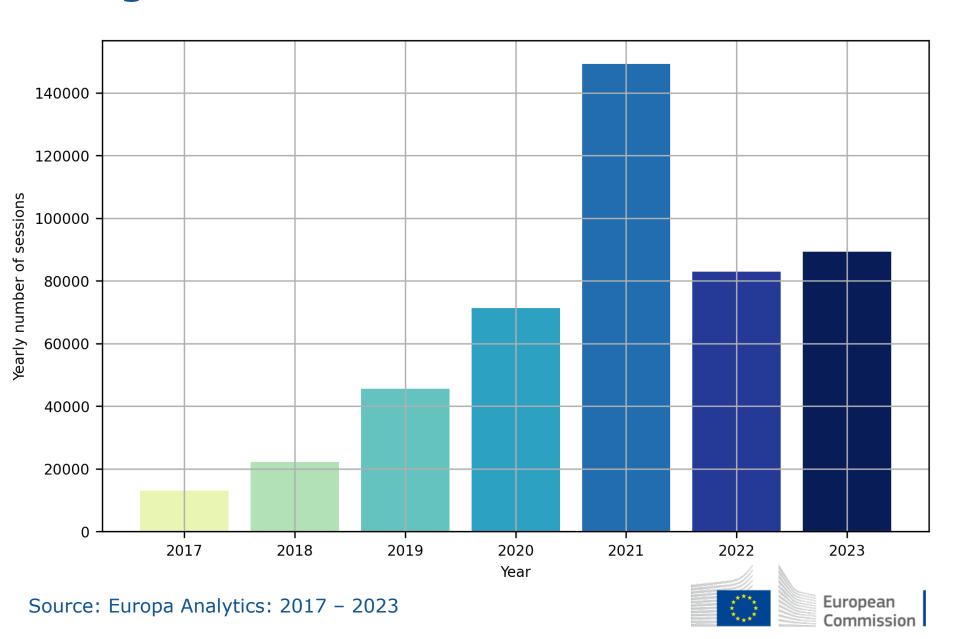

## Long term trends in Atlas web traffic

### How many people are visiting the Atlas?

Source: Europa Analytics: 24 April 2023 - 14 April 2024