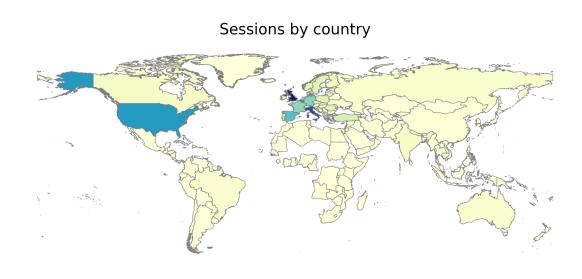

## Who is visiting the Atlas?

Source: Europa Analytics: 24 April 2023 - 14 April 2024