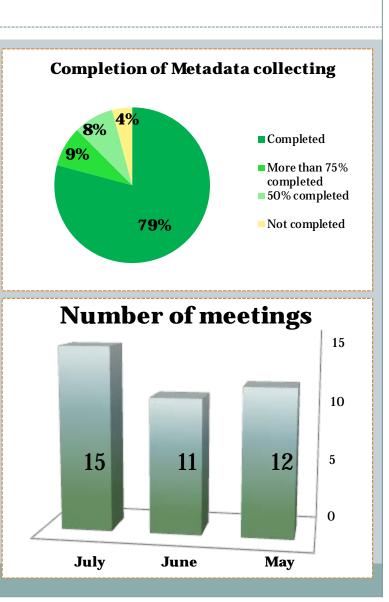

#### 1. <u>Step 1 – already completed:</u>

- 1.38 meetings with28organizations
- 2. Collection of more than 2,500 records