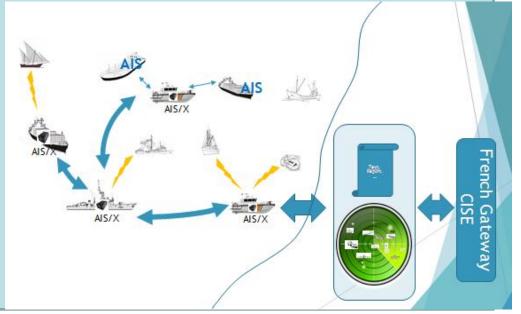

# **FR CISE - IT projects**

Premier ministre

Secrétariat général de la mer

**Data Minning** 

**Advanced services** 

Integrated maritime picture