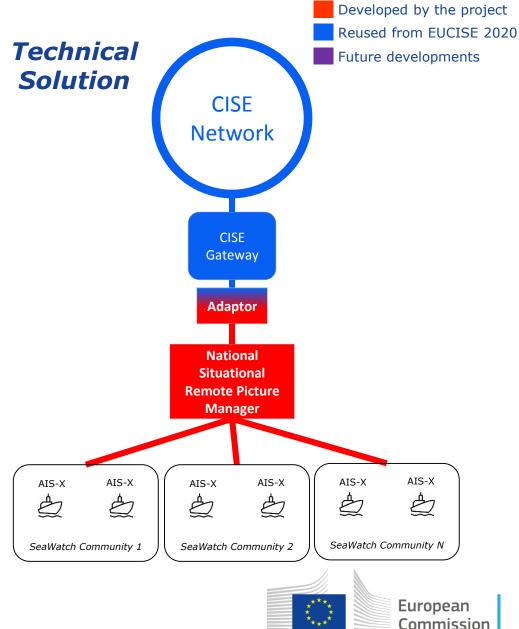

### Technical **Solution**

Future developments

Developed by the project Reused from EUCISE 2020

Existing system