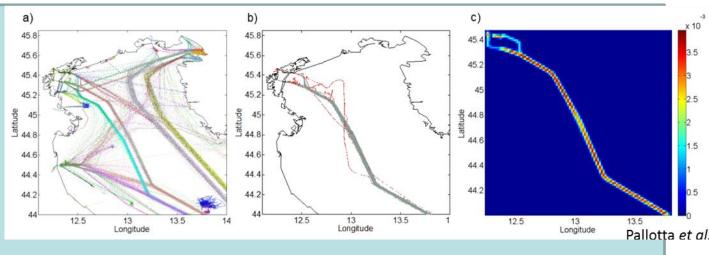

#### **Studies**

Service specification document, including user needs, dataset analysis, uses cases and scenarios

Study on the algorithms for anomaly detection using data from CISE