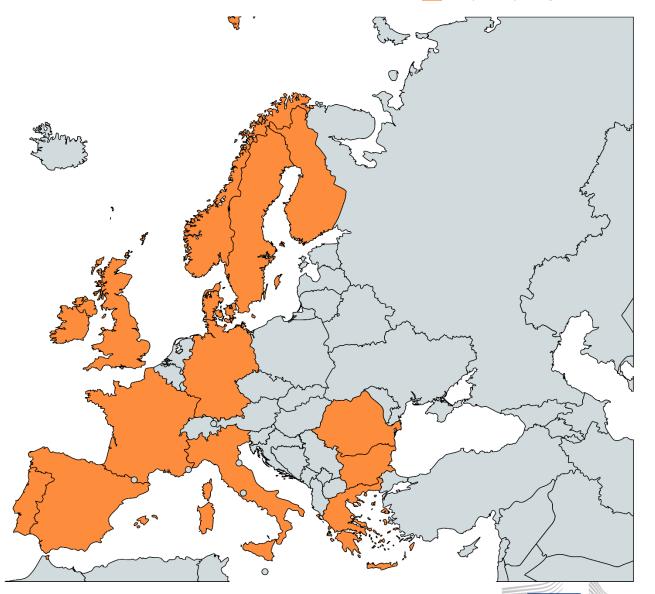

2014-2020
- Budget set aside to support the integration of maritime surveillance at national level and across MS
- Managed by EASME Executive Agency for Small and Medium-sized Enterprises

Objective: To foster the information exchange across sectors and borders by supporting the improvement of IT interoperability between national authorities' systems



## **Calls for Projects**

#### 2014 Call (4,590,000 EUR)

- 7 projects (ES, FI, GR, PT, RO)
- 1-2 years
- From Jan 2016 to Dec 2017 (Jan 2018, at the latest)

#### 2015 Call (2,538,000 EUR)

- 3 projects (BG, CY, ES, GR)
- 1-2 years
- From Jan 2017 to Dec 2018

#### 2016-2017 Call (2,490,000 EUR)

- 3 projects (BE, FR x2)
- 2 years
- Projects will start in Jan 2018 until Dec 2019
- Public-Private Partnership



## **MS in EUCISE2020**





Created with mapchart.net ©







#### Studies



Analysis of the existing information systems carrying out surveillance and intervention at sea



Recommendations to improve cross-border operational services



Existing system



#### **Studies**



Service specification document, including user needs, dataset analysis, uses cases and scenarios



Study on the algorithms for anomaly detection using data from CISE

### Technical **Solution**



Future developments

Developed by the project Reused from EUCISE 2020

Existing system

#### Services based on:

- Semantic research for text processing
- Machine and deep learning for massive processing and predictive analysis
- Information fusion





# **FR CISE - IT projects**

Premier ministre

Secrétariat général de la mer

**Data Minning**