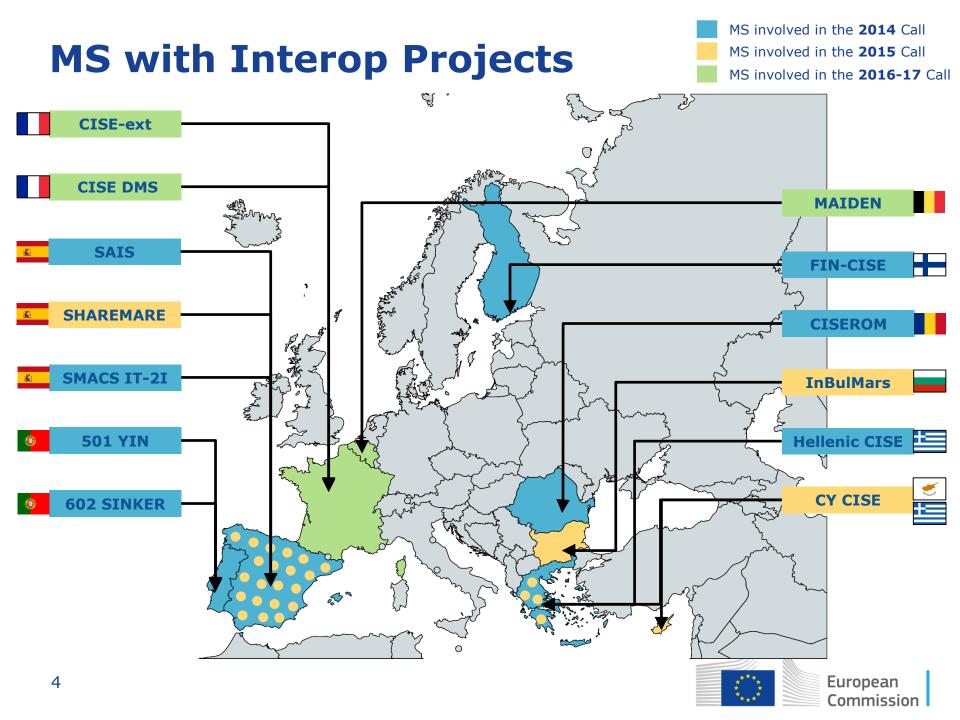

#### 2014 Call (4,590,000 EUR)

- 7 projects (ES, FI, GR, PT, RO)
- 1-2 years
- From Jan 2016 to Dec 2017 (Jan 2018, at the latest)

#### 2015 Call (2,538,000 EUR)

- 3 projects (BG, CY, ES, GR)
- 1-2 years
- From Jan 2017 to Dec 2018

#### 2016-2017 Call (2,490,000 EUR)

- 3 projects (BE, FR x2)
- 2 years
- Projects will start in Jan 2018 until Dec 2019
- Public-Private Partnership