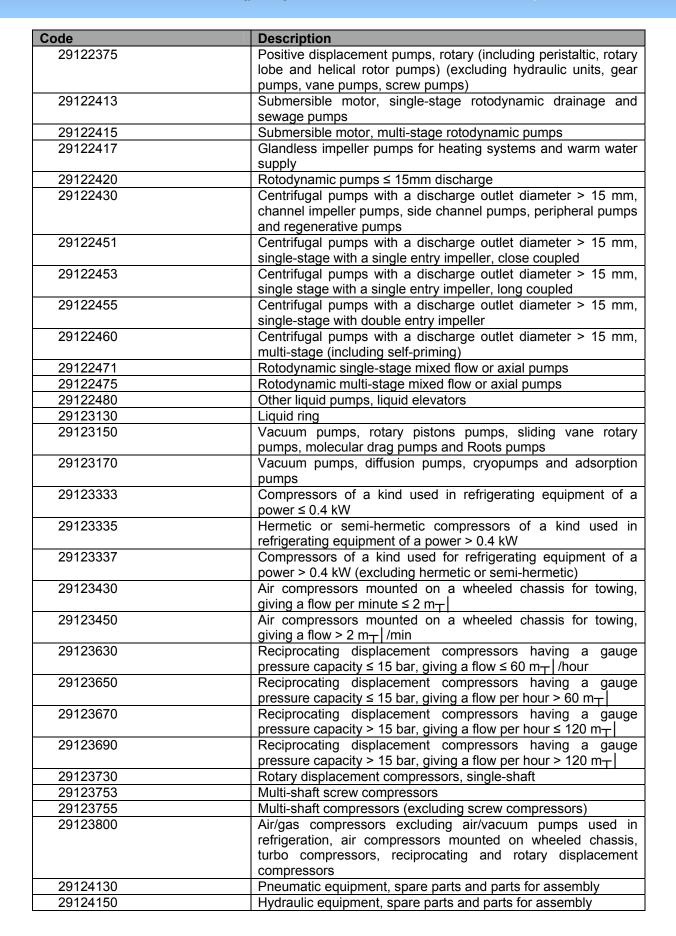

| NACE<br>Rev.1.1<br>code | NACE Class Description | CPA<br>2002<br>code | CPA subcategory description                                 | PRODCOM code | Description                                                                                                              | External trade<br>nomenclature<br>reference (HS/CN) |
|-------------------------|------------------------|---------------------|-------------------------------------------------------------|--------------|--------------------------------------------------------------------------------------------------------------------------|-----------------------------------------------------|
|                         |                        |                     |                                                             | 29.12.11.35  | Hydraulic cylinders                                                                                                      | 8412.21.80                                          |
|                         |                        |                     |                                                             | 29.12.11.50  | Pneumatic linear acting actuators (including cylinders)                                                                  | 8412.31                                             |
|                         |                        | 29.12.12            | Other hydraulic and pneumatic power engines and motors      | 29.12.12.23  | Hydraulic systems (power packs) (excluding actuators)                                                                    | 8412.29.20                                          |
|                         |                        |                     |                                                             | 29.12.12.35  | Hydraulic motors                                                                                                         | 8412.29.81                                          |
|                         |                        |                     |                                                             | 29.12.12.37  | Other power engines and motors                                                                                           | 8412 [.29.89 +.80]                                  |
|                         |                        |                     |                                                             | 29.12.12.50  | Pneumatic rotary actuators (including air motors) (excluding linear acting cylinders)                                    | 8412.39                                             |
|                         |                        | 29.12.21            | Pumps for fuel, lubricants, cooling-<br>medium and concrete | 29.12.21.10  | Petrol and oil dispensing pumps, unit                                                                                    | 8413.11                                             |
|                         |                        |                     |                                                             | 29.12.21.30  | Pumps for dispensing liquids, fitted or designed to be fitted with a measuring device (excluding for fuel or lubricants) | 8413.19                                             |
|                         |                        |                     |                                                             | 29.12.21.50  | Positive displacement pumps, hand pumps                                                                                  | 8413.20                                             |
|                         |                        |                     |                                                             | 29.12.21.70  | Fuel, lubricating or cooling-medium pumps for internal combustion engines                                                | 8413.30                                             |
|                         |                        |                     |                                                             | 29.12.21.90  | Concrete pumps                                                                                                           | 8413.40                                             |
|                         |                        | 29.12.22            | Other reciprocating positive displacement pumps for liquids | 29.12.22.10  | Hydraulic pumps (axial piston)                                                                                           | 8413.50.20                                          |
|                         |                        |                     |                                                             | 29.12.22.30  | Positive displacement reciprocating pumps, dosing and proportioning                                                      | 8413.50.40                                          |
|                         |                        |                     |                                                             | 29.12.22.50  | Hydraulic pumps (radial piston)                                                                                          | 8413.50.61                                          |
|                         |                        |                     |                                                             | 29.12.22.70  | In-line reciprocating piston pumps                                                                                       | 8413.50.69                                          |
|                         |                        |                     |                                                             | 29.12.22.90  | Positive displacement reciprocating pumps, diaphragm                                                                     | 8413.50.80                                          |
|                         |                        | 29.12.23            | Other rotary positive displacement pumps for liquids        | 29.12.23.10  | Hydraulic pumps (excluding axial, radial, gear, vane)                                                                    | 8413.60.20                                          |
|                         |                        |                     |                                                             | 29.12.23.33  | Hydraulic pumps (gear)                                                                                                   | 8413.60.31                                          |
|                         |                        |                     |                                                             | 29.12.23.35  | Positive displacement pumps, rotary, gear                                                                                | 8413.60.39                                          |
|                         |                        |                     |                                                             | 29.12.23.53  | Hydraulic pumps (vane)                                                                                                   | 8413.60.61                                          |
|                         |                        |                     |                                                             | 29.12.23.55  | Positive displacement pumps, rotary, vane                                                                                | 8413.60.70                                          |
|                         |                        |                     |                                                             | 29.12.23.73  | Positive displacement pumps, rotary, screw                                                                               | 8413.60.70                                          |

| NACE<br>Rev.1.1<br>code | NACE Class Description | CPA<br>2002<br>code | CPA subcategory description                                        | PRODCOM code | Description                                                                                                                                                       | External trade<br>nomenclature<br>reference (HS/CN) |
|-------------------------|------------------------|---------------------|--------------------------------------------------------------------|--------------|-------------------------------------------------------------------------------------------------------------------------------------------------------------------|-----------------------------------------------------|
|                         |                        |                     |                                                                    | 29.12.23.75  | Positive displacement pumps, rotary (including peristaltic, rotary lobe and helical rotor pumps) (excluding hydraulic units, gear pumps, vane pumps, screw pumps) | 8413.60.80                                          |
|                         |                        | 29.12.24            | Other centrifugal pumps for liquids; other pumps; liquid elevators | 29.12.24.13  | Submersible motor, single-stage rotodynamic drainage and sewage pumps                                                                                             | 8413.70.21                                          |
|                         |                        |                     |                                                                    | 29.12.24.15  | Submersible motor, multi-stage rotodynamic pumps                                                                                                                  | 8413.70.29                                          |
|                         |                        |                     |                                                                    | 29.12.24.17  | Glandless impeller pumps for heating systems and warm water supply                                                                                                | 8413.70.30                                          |
|                         |                        |                     |                                                                    | 29.12.24.20  | Rotodynamic pumps ≤ 15mm discharge                                                                                                                                | 8413.70.35                                          |
|                         |                        |                     |                                                                    | 29.12.24.30  | Centrifugal pumps with a discharge outlet diameter > 15 mm, channel impeller pumps, side channel pumps, peripheral pumps and regenerative pumps                   | 8413.70.45                                          |
|                         |                        |                     |                                                                    | 29.12.24.51  | Centrifugal pumps with a discharge outlet diameter > 15 mm, single-stage with a single entry impeller, close coupled                                              | 8413.70.51                                          |
|                         |                        |                     |                                                                    | 29.12.24.53  | Centrifugal pumps with a discharge outlet diameter > 15 mm, single stage with a single entry impeller, long coupled                                               | 8413.70.59                                          |
|                         |                        |                     |                                                                    | 29.12.24.55  | Centrifugal pumps with a discharge outlet diameter > 15 mm, single-stage with double entry impeller                                                               | 8413.70.65                                          |
|                         |                        |                     |                                                                    | 29.12.24.60  | Centrifugal pumps with a discharge outlet diameter > 15 mm, multi-stage (including self-priming)                                                                  | 8413.70.75                                          |
|                         |                        |                     |                                                                    | 29.12.24.71  | Rotodynamic single-stage mixed flow or axial pumps                                                                                                                | 8413.70.81                                          |
|                         |                        |                     |                                                                    | 29.12.24.75  | Rotodynamic multi-stage mixed flow or axial pumps                                                                                                                 | 8413.70.89                                          |
|                         |                        |                     |                                                                    | 29.12.24.80  | Other liquid pumps, liquid elevators                                                                                                                              | 8413.8                                              |
|                         |                        | 29.12.31            | Vacuum pumps                                                       | 29.12.31.30  | Liquid ring                                                                                                                                                       | 8414.10 (.20 +.89)                                  |
|                         |                        |                     |                                                                    | 29.12.31.50  | Vacuum pumps, rotary pistons pumps, sliding vane rotary pumps, molecular drag pumps and Roots pumps                                                               | 8414.10.25                                          |
|                         |                        |                     |                                                                    | 29.12.31.70  | Vacuum pumps, diffusion pumps, cryopumps and adsorption pumps                                                                                                     | 8414.10.81                                          |
|                         |                        | 29.12.33            | Compressors for refrigeration equipment                            | 29.12.33.33  | Compressors of a kind used in refrigerating equipment of a power ≤ 0.4 kW                                                                                         | 8414.30.20                                          |