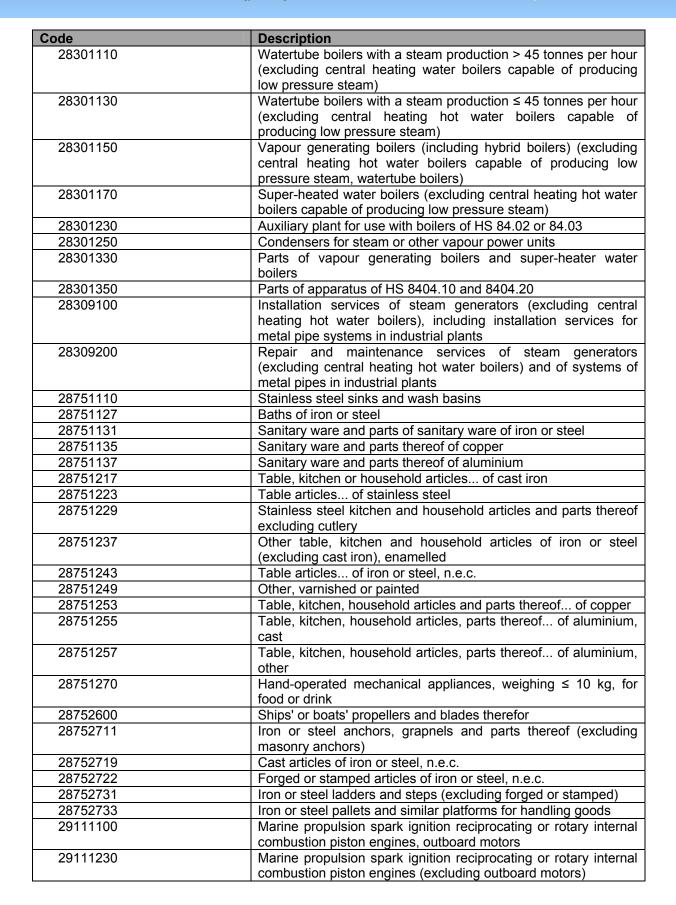

| NACE<br>Rev.1.1<br>code | NACE Class Description                                                    | CPA<br>2002<br>code | CPA subcategory description                                                                                    | PRODCOM code | Description                                                                                                                                                                            | External trade<br>nomenclature<br>reference (HS/CN) |
|-------------------------|---------------------------------------------------------------------------|---------------------|----------------------------------------------------------------------------------------------------------------|--------------|----------------------------------------------------------------------------------------------------------------------------------------------------------------------------------------|-----------------------------------------------------|
| 28.12                   | Manufacture of builders' carpentry and joinery of metal                   | 28.12.10            | Doors, windows and their frames and thresholds for doors, of metal                                             | 28.12.10.30  | Iron or steel doors, thresholds for doors, windows and their frames                                                                                                                    | 7308.30                                             |
|                         |                                                                           |                     |                                                                                                                | 28.12.10.50  | Aluminium doors, thresholds for doors, windows and their frames                                                                                                                        | 7610.10                                             |
| 28.21                   | Manufacture of tanks, reservoirs and containers of metal                  | 28.21.11            | Reservoirs, tanks, vats and similar containers, of metal, > 300 l                                              | 28.21.11.10  | Iron or steel reservoirs, tanks, vats and similar containers for gases, of a capacity >300 litres (excluding compressed or liquefied gas, fitted with mechanical or thermal equipment) | 7309.00.10                                          |
|                         |                                                                           |                     |                                                                                                                | 28.21.11.20  | Iron or steel reservoirs, tanks, vats and similar containers lined or heat-insulated, for liquids, of a capacity >300 litres (excluding fitted with mechanical or thermal equipment)   | 7309.00.30                                          |
|                         |                                                                           |                     |                                                                                                                | 28.21.11.30  | Iron or steel reservoirs, tanks, vats and similar containers for liquids, of a capacity >300 litres (excluding fitted with mechanical or thermal equipment, lined or heat insulated)   | 7309.00.5                                           |
|                         |                                                                           |                     |                                                                                                                | 28.21.11.50  | Iron or steel reservoirs, tanks, vats and similar containers for solids, of a capacity >300 litres (excluding fitted with mechanical or thermal equipment)                             | 7309.00.90                                          |
|                         |                                                                           |                     |                                                                                                                | 28.21.11.70  | Aluminium reservoirs, tanks, vats and similar containers for gases, of a capacity >300 litres (excluding compressed or liquefied gas, fitted with mechanical or thermal equipment)     | 7611                                                |
|                         |                                                                           | 28.21.12            | Containers for compressed or liquefied gas, of metal                                                           | 28.21.12.30  | Iron or steel containers for compressed or liquefied gas (excluding steam accumulators)                                                                                                | 7311                                                |
|                         |                                                                           |                     |                                                                                                                | 28.21.12.50  | Aluminium containers for compressed or liquefied gas (excluding steam accumulators)                                                                                                    | 7613                                                |
|                         |                                                                           | 28.21.92            | Repair and maintenance services of tanks, reservoirs and containers of metal (other than for building heating) | 28.21.92.00  | Repair and maintenance of metal tanks, reservoirs, vats and other containers                                                                                                           |                                                     |
| 28.30                   | Manufacture of steam generators, except central heating hot water boilers | 28.30.11            | Steam or other vapour generating boilers; super-heated water boilers                                           | 28.30.11.10  | Water tube boilers with a steam production > 45 tonnes per hour (excluding central heating water boilers capable of producing low pressure steam)                                      | 8402.11                                             |
|                         |                                                                           |                     |                                                                                                                | 28.30.11.30  | Water tube boilers with a steam production ≤ 45 tonnes per hour (excluding central heating hot water boilers capable of producing low pressure steam)                                  | 8402.12                                             |

| NACE<br>Rev.1.1<br>code | NACE Class Description                                | CPA<br>2002<br>code | CPA subcategory description                                                                                                                                      | PRODCOM code | Description                                                                                                                                                          | External trade<br>nomenclature<br>reference (HS/CN) |
|-------------------------|-------------------------------------------------------|---------------------|------------------------------------------------------------------------------------------------------------------------------------------------------------------|--------------|----------------------------------------------------------------------------------------------------------------------------------------------------------------------|-----------------------------------------------------|
|                         |                                                       |                     |                                                                                                                                                                  | 28.30.11.50  | Vapour generating boilers (including hybrid boilers) (excluding central heating hot water boilers capable of producing low-pressure steam, water tube boilers)       | 8402.19                                             |
|                         |                                                       |                     |                                                                                                                                                                  | 28.30.11.70  | Super-heated water boilers (excluding central heating hot water boilers capable of producing low pressure steam)                                                     | 8402.20                                             |
|                         |                                                       | 28.30.12            | Auxiliary plant for use with boilers; condensers for steam or other vapour power units                                                                           | 28.30.12.30  | Auxiliary plan for use with boilers of 84.02 or 84.03, used                                                                                                          | 8404.10                                             |
|                         |                                                       |                     |                                                                                                                                                                  | 28.30.12.50  | Condensers for steam or other vapour power units                                                                                                                     | 8404.20                                             |
|                         |                                                       | 28.30.13            | Parts of steam generators                                                                                                                                        | 28.30.13.30  | Parts of vapour generating boilers and super-heater water boilers                                                                                                    | 8402.90                                             |
|                         |                                                       |                     |                                                                                                                                                                  | 28.30.13.50  | Parts of apparatus of 8404.10 and 8404.20                                                                                                                            | 8404.90                                             |
|                         |                                                       | 28.30.91            | Installation services of steam generators, except central heating hot water boilers, including installation services for metal pipe systems in industrial plants | 28.30.91.00  | Installation services of steam generators (excluding central heating hot water boilers), including installation services for metal pipe systems in industrial plants |                                                     |
|                         |                                                       | 28.30.92            | Repair and maintenance services of steam generators (except central heating hot water boilers) and of systems of metal pipes in industrial plants                | 28.30.92.00  | Repair and maintenance services of steam generators(excluding central heating hot water boilers) and of systems of metal pipes in industrial plants                  |                                                     |
| 28.75                   | Manufacture of other fabricated metal products n.e.c. | 28.75.11            | Sinks, wash-basins, baths and other sanitary ware and parts thereof, of iron, steel, copper or aluminium                                                         | 28.75.11.10  | Stainless steel sinks and wash basins                                                                                                                                | 7324.10                                             |
|                         |                                                       |                     |                                                                                                                                                                  | 28.75.11.27  | Baths of iron or steel                                                                                                                                               | 7324.2                                              |
|                         |                                                       |                     |                                                                                                                                                                  | 28.75.11.31  | Sanitary ware and parts of sanitary ware of iron or steel                                                                                                            | 7321.90                                             |
|                         |                                                       |                     |                                                                                                                                                                  | 28.75.11.35  | Sanitary ware and parts thereof of copper                                                                                                                            | 7418.20                                             |
|                         |                                                       |                     |                                                                                                                                                                  | 28.75.11.37  | Sanitary ware and parts thereof of aluminium                                                                                                                         | 7615.20                                             |
|                         |                                                       | 28.75.12            | Table, kitchen or household articles and parts thereof, of iron, steel, copper or aluminium                                                                      | 28.75.12.17  | Table, kitchen or household articles of cast iron                                                                                                                    | 7323 [.91 +.92]                                     |
|                         |                                                       |                     |                                                                                                                                                                  | 28.75.12.23  | Table articles of stainless steel                                                                                                                                    | 7323.93.10                                          |
|                         |                                                       |                     |                                                                                                                                                                  | 28.75.12.29  | Stainless steel kitchen and household articles and parts thereof excluding cutlery                                                                                   | 7323.93.90                                          |