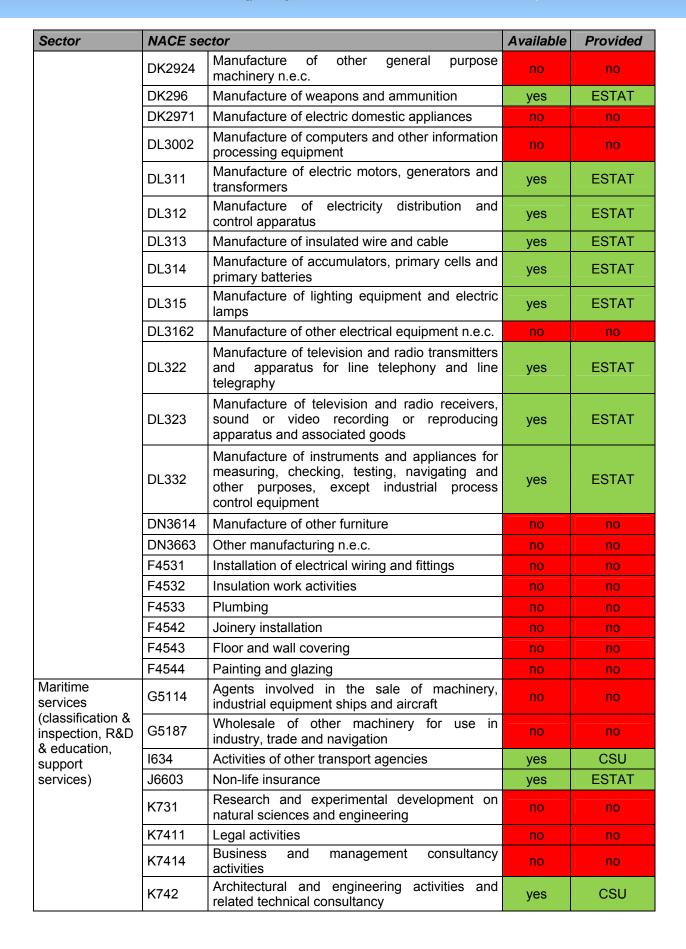

| no        | no       |
|                          | DK2913   | Manufacture of taps and valves                                                                                                  | no        | no       |
|                          | DK2914   | Manufacture of bearings, gears, gearing and driving elements                                                                    | no        | no       |
|                          | DK2922   | Manufacture of lifting and handling equipment                                                                                   | no        | no       |
|                          | DK2923   | Manufacture of non-domestic cooling and ventilation equipment                                                                   | no        | no       |





| Sector                      | NACE se | ctor                                                                                   | Available | Provided  |
|-----------------------------|---------|----------------------------------------------------------------------------------------|-----------|-----------|
|                             | K743    | Technical testing and analysis                                                         | yes       | CSU       |
|                             | K747    | Industrial cleaning                                                                    | yes       | ESTAT/CSU |
|                             | L751    | Administration of the State and the economic and social policy of the community        | no        | no        |
|