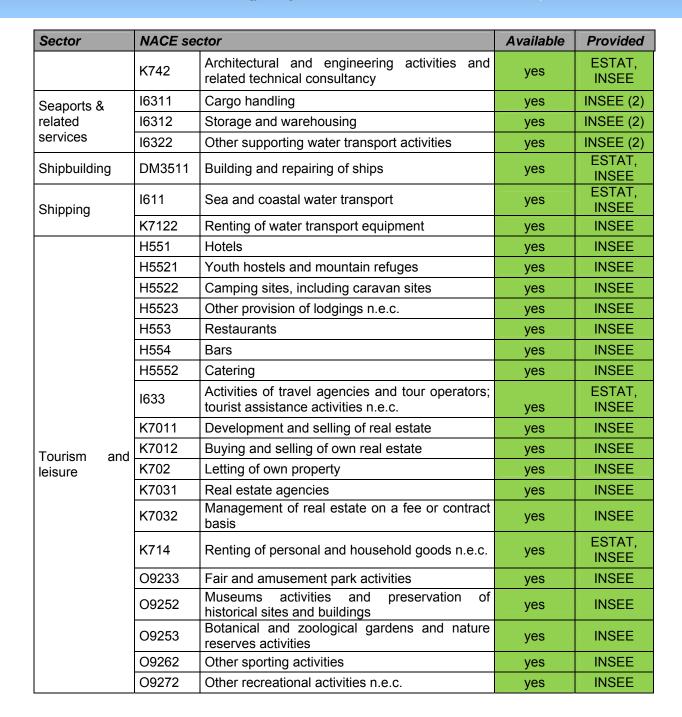

onstruction of buildings and civil engineering works                     | yes       | ESTAT,<br>INSEE |
| Maritime works                               | F4524   | Construction of water projectS                                                    | yes       | ESTAT,<br>INSEE |
|                                              | F4525   | Other construction work involving special trades                                  | yes       | ESTAT,<br>INSEE |
| Offshore supply                              | CA112   | Service activities incidental to oil and gas extraction excluding surveying       | yes       | ESTAT,<br>INSEE |
|                                              | 1603    | Transport via pipelines                                                           | yes       | ESTAT,<br>INSEE |





Ifremer

#### Remarks:

- (1) NACE 4-digits from: 1/ Eurostat Reference database; 2/ from INSEE/CLAP database on employment (CLAP: local database of activities in NUTS 3 units). CLAP combines information from: a) the SIRENE national directory on enterprises and production units; b) the DADS database on employment, from a yearly survey; c) social security data; d) salary data for administration staff. Available years for CLAP: 2005 and 2006.
- NACE 2 and 3-digits data from Eurostat and from SESSI database for guasi-mono-regional businesses (QMR) of the manufacturing industry at NUTS 2 level. QMR are only a sample of businesses in NUTS 2 units.
- (2) In addition to NUTS 3 data from INSEE for employment: complementary data from INSEE as sourced from the Transport Ministry statistical servic