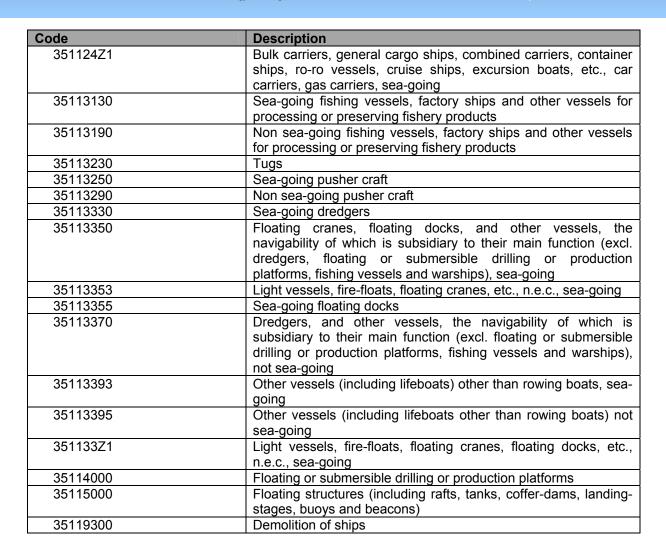

| CPA 2008 code | CPA 2008 heading                                                                               | CPA 2008 explanatory notes | Prodcom 2006 code(s) and heading(s)                                                                                                                                                                 | CN 2006 code(s) and self-explanatory heading(s)                                                                                                                                                                                                                                                  |
|---------------|------------------------------------------------------------------------------------------------|----------------------------|-----------------------------------------------------------------------------------------------------------------------------------------------------------------------------------------------------|--------------------------------------------------------------------------------------------------------------------------------------------------------------------------------------------------------------------------------------------------------------------------------------------------|
|               |                                                                                                |                            | ships, excursion boats, etc., car carriers, gas carriers, sea-going                                                                                                                                 | vessels, tankers, ferry-boats and vessels principally designed for the transport of persons)                                                                                                                                                                                                     |
|               |                                                                                                |                            | 35.11.24.80 - Non sea-going vessels for the transport of goods and/or people excluding refrigerated vessels, ferry boats, cruise ships, excursion boats and similar vessels, mechanically propelled | 8901 90 91 - Vessels for the transport of goods and vessels for the transport of both persons and goods, not mechanically propelled (excl. seagoing vessels, refrigerated vessels, tankers, ferry-boats and vessels principally designed for the transport of persons)                           |
|               |                                                                                                |                            | 35.11.24.90 - Non sea-going mechanically propelled vessels for the transport of goods and/or people excluding refrigerated vessels - cruise ships, excursion boats and similar vessels, ferry-boats | 8901 90 99 - Vessels for the transport of goods and vessels for the transport of both persons and goods, mechanically propelled (excl. seagoing vessels, refrigerated vessels, tankers, ferry-boats and vessels principally designed for the transport of persons)                               |
| 30.11.3       | Fishing vessels and other special vessels                                                      |                            |                                                                                                                                                                                                     |                                                                                                                                                                                                                                                                                                  |
| 30.11.31      | Fishing vessels; factory ships and other vessels for processing or preserving fishery products |                            | 35.11.31.30 - Sea-going fishing vessels, factory ships and other vessels for processing or preserving fishery products                                                                              | 8902 00 12 - Sea-going fishing vessels, factory ships and other vessels for processing or preserving fishery products, of a gross tonnage > 250 8902 00 18 - Sea-going fishing vessels, factory ships and other vessels for processing or preserving fishery products, of a gross tonnage <= 250 |
|               |                                                                                                |                            | 35.11.31.90 - Non sea-going fishing vessels, factory ships and other vessels for processing or preserving fishery products                                                                          | 8902 00 90 – Fishing vessels; factory ships and other vessels for processing or preserving fishery products (excl. seagoing vessels and fishing boats for sport)                                                                                                                                 |
| 30.11.32      | Other non cargo carrying vessels                                                               |                            | 35.11.32.30 - Tugs                                                                                                                                                                                  | 8904 00 10 – Tugs, seagoing and for inland waterways                                                                                                                                                                                                                                             |
|               |                                                                                                |                            | 35.11.32.50 - Sea-going pusher craft                                                                                                                                                                | 8904 00 91 – Sea-going pusher craft                                                                                                                                                                                                                                                              |

| CPA 2008 code | CPA 2008 heading                                       | CPA 2008 explanatory notes | Prodcom 2006 code(s) and heading(s)                                                                | CN 2006 code(s) and self-explanatory heading(s)                                                                                                                                                                                                                                                                                                                   |
|---------------|--------------------------------------------------------|----------------------------|----------------------------------------------------------------------------------------------------|-------------------------------------------------------------------------------------------------------------------------------------------------------------------------------------------------------------------------------------------------------------------------------------------------------------------------------------------------------------------|
|               |                                                        |                            | 35.11.32.90 - Non sea-going pusher craft                                                           | 8904 00 99 - Pusher craft (excl. seagoing)                                                                                                                                                                                                                                                                                                                        |
| 30.11.33      | Dredgers; light-vessels, fire-floats, floating cranes; |                            | 35.11.33.30 - Sea-going dredgers                                                                   | 8905 10 10 - Sea-going dredgers                                                                                                                                                                                                                                                                                                                                   |
|               | other vessels                                          |                            | 35.11.33.50 - Light vessels, fire-floats, floating cranes, floating docks, etc., n.e.c., sea-going | 8905 90 10 – Sea-going light vessels, fire-floats, floating cranes and other vessels, the navigability of which is subsidiary to their main function (excl. dredgers, floating or submersible drilling or production platforms; fishing vessels and warships)                                                                                                     |
|               |                                                        |                            | 35.11.33.70 - Other dredgers, light-vessels, fireboats, floating cranes, etc.                      | 8905 10 90 - Dredgers (excl. seagoing) 8905 90 90 - Light vessels, fire-floats, floating cranes and other vessels, the navigability of which is subsidiary to their main function (excl. seagoing vessels, dredgers, floating or submersible drilling or production platforms; fishing vessels and warships)                                                      |
|               |                                                        |                            | 35.11.33.93 - Other vessels (including lifeboats) other than rowing boats, sea-going               | 8906 90 10 – Sea-going vessels, incl. lifeboats (excl. warships, rowing boats and other vessels of heading 8901 to 8905 and vessels for breaking up)                                                                                                                                                                                                              |
|               |                                                        |                            | 35.11.33.95 - Other vessels (including lifeboats other than rowing boats) not sea-going            | 8906 90. 91 – Vessels, incl. lifeboats, of a weight <= 100 kg each (excl. rowing boats and other vessels of heading 8901 to 8905 and vessels for breaking up) 8906 90 99 - Vessels, incl. lifeboats, of a weight > 100 kg each (excl. seagoing vessels, warships, rowing boats and other vessels of heading 8901 to 8905 and floating structures for breaking up) |
| 30.11.4       | Offshore vessels and infrastructure                    |                            |                                                                                                    |                                                                                                                                                                                                                                                                                                                                                                   |
| 30.11.40      | Offshore vessels and infrastructure                    |                            | 35.11.40.00 - Floating or submersible drilling or production platforms                             | 8905 20 00 - Floating or submersible drilling or production platforms                                                                                                                                                                                                                                                                                             |

| CPA 2008 code | CPA 2008 heading                                                                                               | CPA 2008 explanatory notes                                                                                                                                                                                                                                                             | Prodcom 2006 code(s) and heading(s)                                                                                                            | CN 2006 code(s) and self-explanatory heading(s)                                                                                                                                                                                      |
|---------------|----------------------------------------------------------------------------------------------------------------|----------------------------------------------------------------------------------------------------------------------------------------------------------------------------------------------------------------------------------------------------------------------------------------|------------------------------------------------------------------------------------------------------------------------------------------------|--------------------------------------------------------------------------------------------------------------------------------------------------------------------------------------------------------------------------------------|
| 30.11.5       | Other floating structures<br>(including rafts, tanks,<br>coffer-dams, landing<br>stages, buoys and<br>beacons) |                                                                                                                                                                                                                                                                                        |                                                                                                                                                |                                                                                                                                                                                                                                      |
| 30.11.50      | Other floating structures<br>(including rafts, tanks,<br>coffer-dams, landing<br>stages, buoys and<br>beacons) |                                                                                                                                                                                                                                                                                        | 35.11.50.00 - Floating structures (including rafts, tanks, coffer-dams, landing-stages, buoys and beacons)                                     | 8907 10 00 - Inflatable rafts 8907 90 00 - Rafts, tanks, coffer-dams, landing stages, buoys, beacons and other floating structures (excl. inflatable rafts, vessels of heading 8901 to 8906 and floating structures for breaking up) |
| 30.11.9       | Maintenance, conversion, reconstruction and fitting out services of ships, floating platforms and structures   |                                                                                                                                                                                                                                                                                        |                                                                                                                                                | <b>V</b> 1,                                                                                                                                                                                                                          |
| 30.11.91      | Conversion and reconstruction of ships, floating platforms and structures                                      |                                                                                                                                                                                                                                                                                        | 35.11.92.00 - Conversion of ships, boats and floating structures (excluding yachts, other pleasure or sports vessels, rowing boats and canoes) |                                                                                                                                                                                                                                      |
| 30.11.92      | Fitting out services of ships and floating platforms and structures                                            | This subcategory includes: - specialized inboard fitting out services of ships, floating platforms and structures, e.g. shipwright installations, electrical installations, air-condition installations - specialized painting services of ships and floating platforms and structures | 35.11.93.50 - Fitting out services of ships and floating platforms and structures                                                              |                                                                                                                                                                                                                                      |