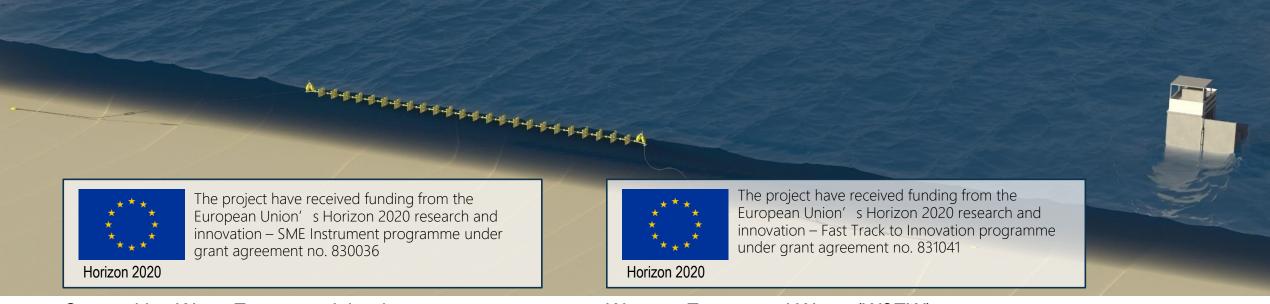

#### Wave to Energy and Water (W2EW)

150 kW, 350,000 kWh/year (80%) 28,000 m3 water/year (20%)