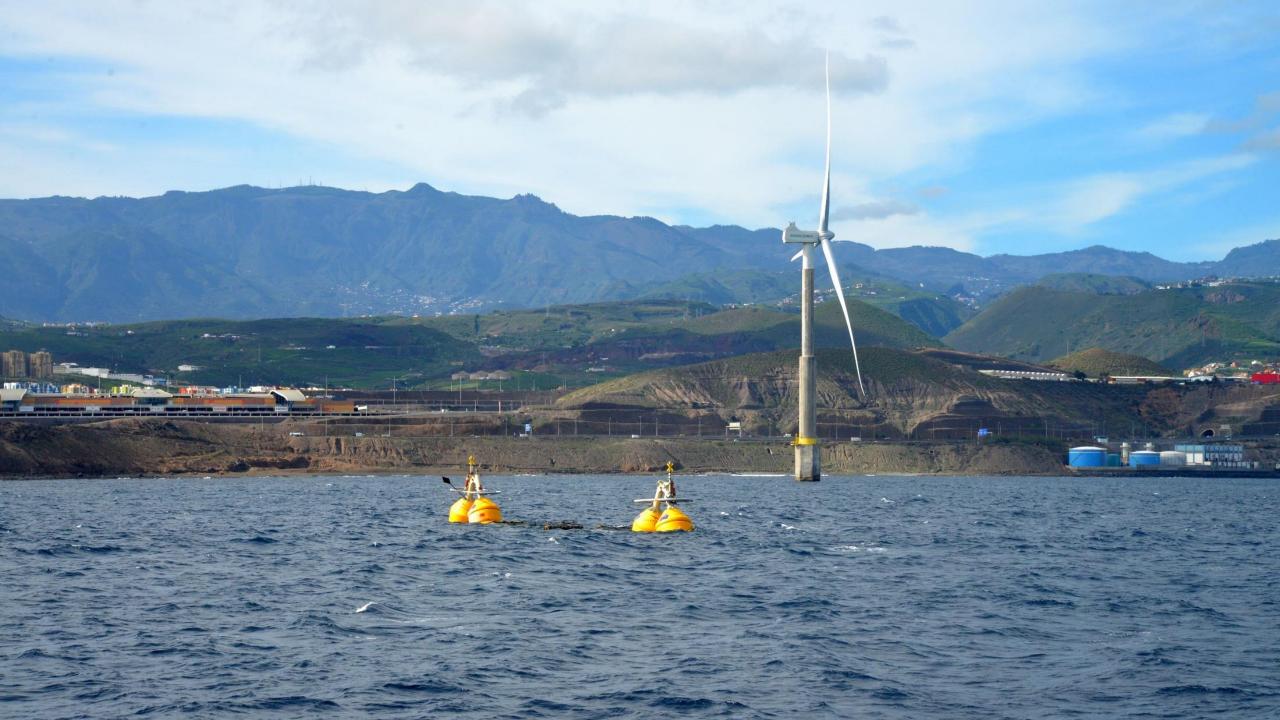

#### Full Scale Pilot Projects - Gran Canaria, Atlantic Ocean

#### Competitive Wave Energy on Islands

#### Wave to Energy and Water (W2EW)

150 kW, 350,000 kWh/year (80%) 28,000 m3 water/year (20%)