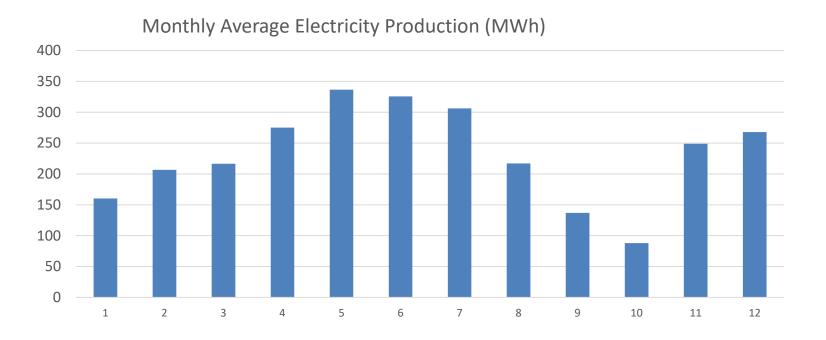

#### Wave to Energy and Water (W2EW)

150 kW, 350,000 kWh/year (80%) 28,000 m3 water/year (20%)