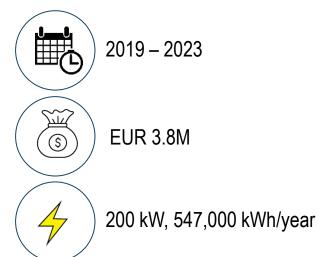

#### Wave to Energy and Water (W2EW)

150 kW, 350,000 kWh/year (80%) 28,000 m3 water/year (20%)