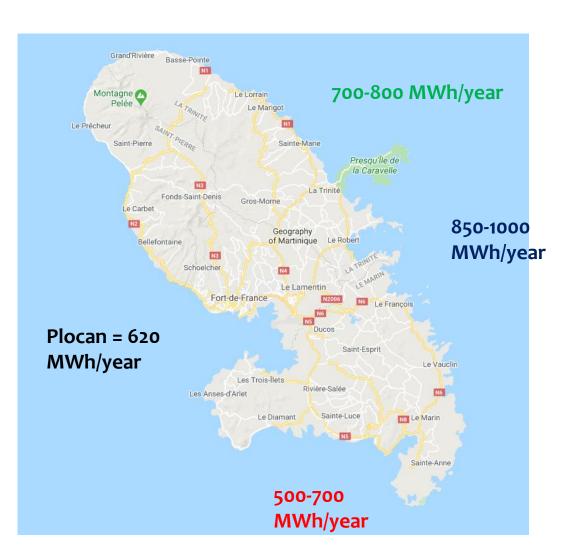

#### Martinique

Mauritius

Mozambique

Marshall Islands

Nauru

Nouakchott

North Sea

Pohnpei