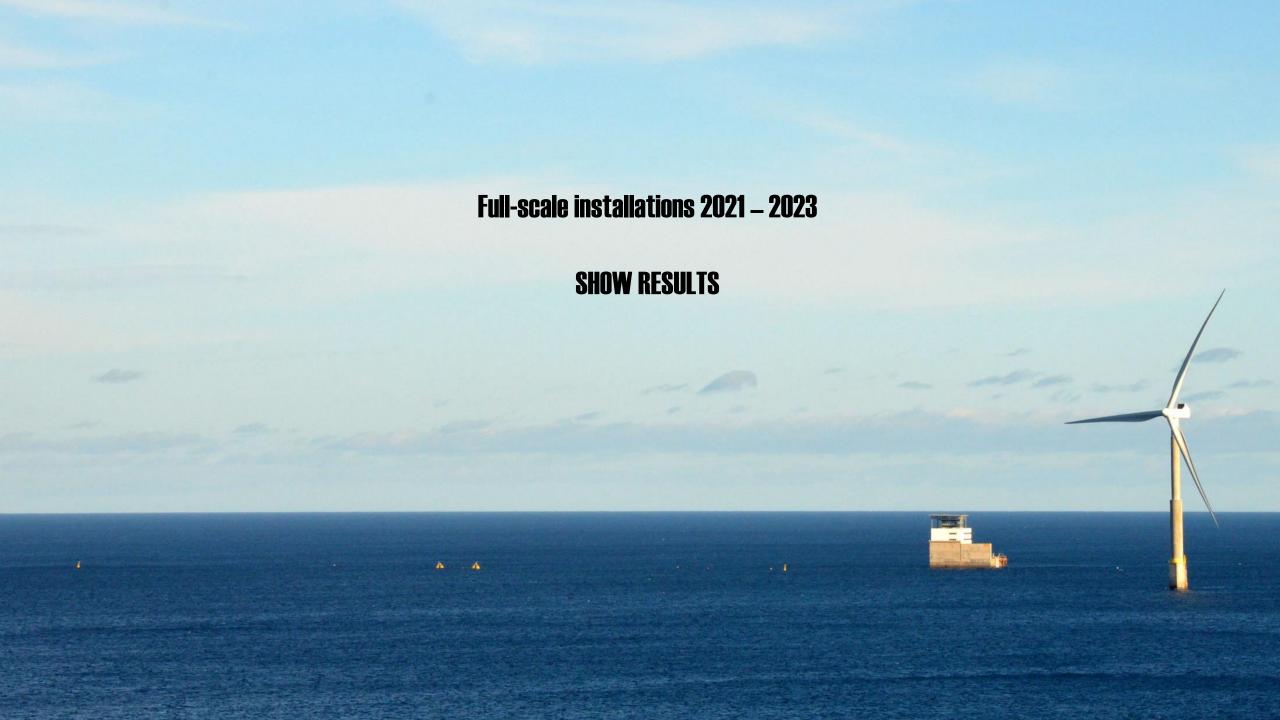

#### Full Scale Pilot Projects - Gran Canaria, Atlantic Ocean

#### Competitive Wave Energy on Islands

#### Wave to Energy and Water (W2EW)

150 kW, 350,000 kWh/year (80%) 28,000 m3 water/year (20%)