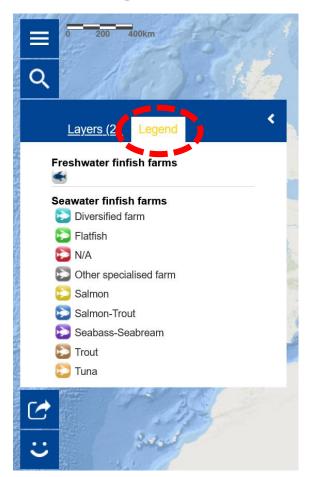

Where do you find the nearest fin fish cultivation? Measure the distances with the measurement tool.

=> Proceed the same way as with the mussel farm.

Where do you find most fin fish cultivation?

 $\Rightarrow$  Use the legend to find them on the map.

Where do you find most shellfish cultivation?

 $\Rightarrow$  Use the legend to find them on the map.

Which map do you have to add to find the algae production sites?

=> 'Macroalgae production facilities' and 'Microalgae production facilities'

In which country is Kush Seafarms located? Can you show some mussel farms in this country on the above map?

=> It is located in Ireland. Zoom in the map to see where mussels farms are located. They appear in purple as shown in the legend.