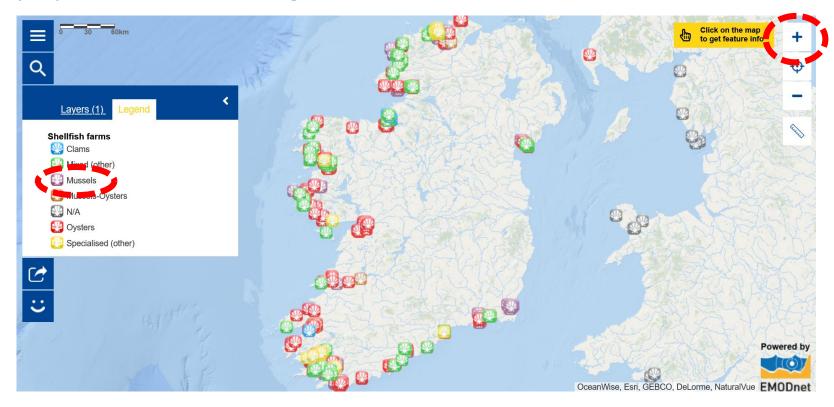

Which map do you need to find mussels cultivations?

=> Shellfish farms

Where is the nearest mussel cultivation located? At which distance?

=> To calculate the distance, go to the menu and activate the 'Measures Tool' in 'Advanced features'. Click on the ruler, chose the unit (kilometers), click on the location where you live and then on the nearest mussel farm (in purple as shown in the legend). The distance will appear in the measures window under 'Measurement Results'.

Where do you find most shellfish cultivation?

 $\Rightarrow$  Use the legend to find them on the map.

Which map do you have to add to find the algae production sites?

=> 'Macroalgae production facilities' and 'Microalgae production facilities'

In which country is Kush Seafarms located? Can you show some mussel farms in this country on the above map?

=> It is located in Ireland. Zoom in the map to see where mussels farms are located. They appear in purple as shown in the legend.