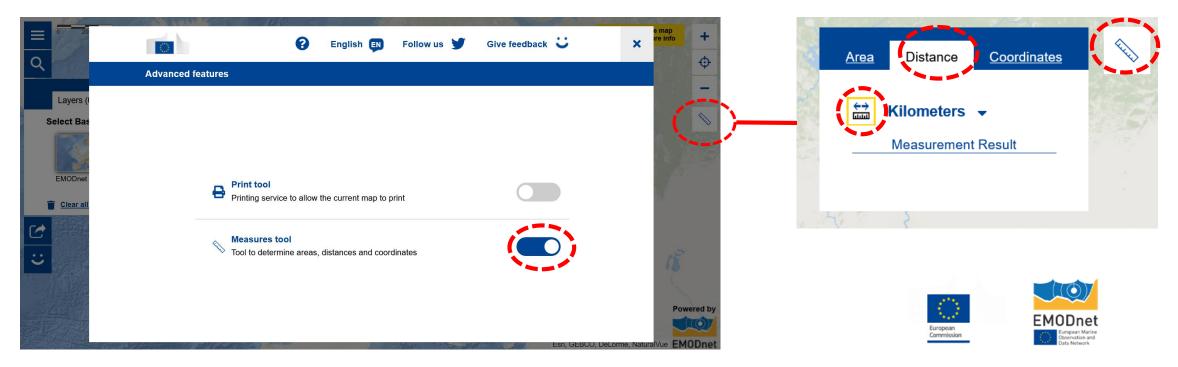

Which map do you need to find mussels cultivations?

=> Shellfish farms

Where is the nearest mussel cultivation located? At which distance?

=> To calculate the distance, go to the menu and activate the 'Measures Tool' in 'Advanced features'. Click on the ruler, chose the unit (kilometers), click on the location where you live and then on the nearest mussel farm (in purple as shown in the legend). The distance will appear in the measures window under 'Measurement Results'.

Where do you find the nearest fin fish cultivation? Measure the distances with the measurement tool.

=> Proceed the same way as with the mussel farm.

Where do you find most fin fish cultivation?

 $\Rightarrow$  Use the legend to find them on the map.