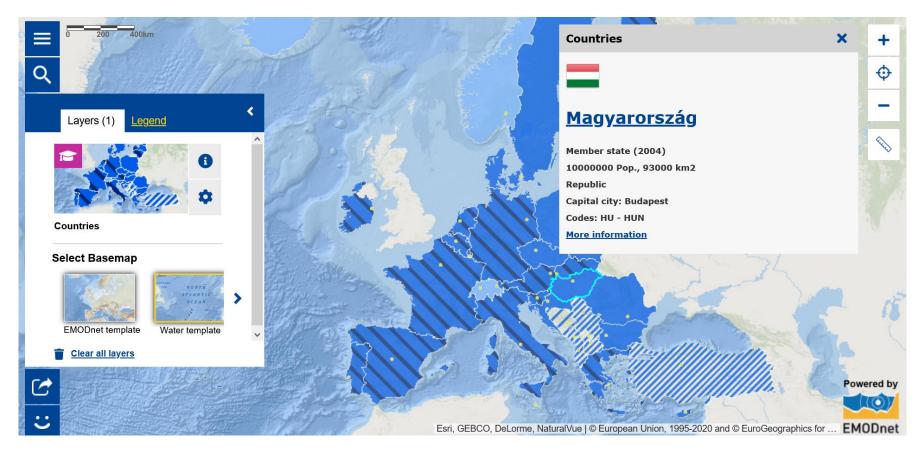

## => It uses no fertilizers or pesticides to grow the shellfish (See Euronews Ocean Episode video at 01:23)

In which country is Lillafüred Trout Plant located? Can you show where this country is located using the map layer 'Countries'?

## => Hungary