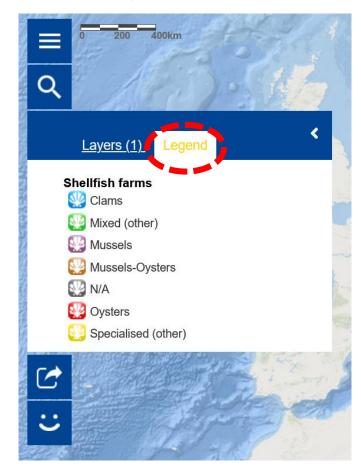

Which map do you need to find mussels cultivations?

=> Shellfish farms

Where is the nearest mussel cultivation located? At which distance?

=> To calculate the distance, go to the menu and activate the 'Measures Tool' in 'Advanced features'. Click on the ruler, chose the unit (kilometers), click on the location where you live and then on the nearest mussel farm (in purple as shown in the legend). The distance will appear in the measures window under 'Measurement Results'.

Where do you find most shellfish cultivation?

 $\Rightarrow$  Use the legend to find them on the map.

Which map do you have to add to find the algae production sites?

=> 'Macroalgae production facilities' and 'Microalgae production facilities'

In which country is Kush Seafarms located? Can you show some mussel farms in this country on the above map?

=> It is located in Ireland. Zoom in the map to see where mussels farms are located. They appear in purple as shown in the legend.