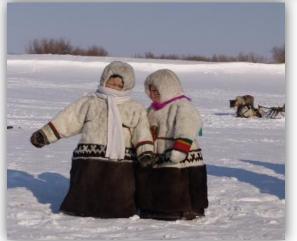

## THE NENETS AUTONOMOUS OKRUG

- THE POPULATION IS ABOUT 42 THOUSAND PEOPLE
- IT IS LOCATED IN THE NORTH-EAST OF THE EUROPEAN PART OF THE RUSSIAN FEDERATION

## 7504 (17%) NENETS INDIGENOUS PEOPLE LIVE IN THE NAO