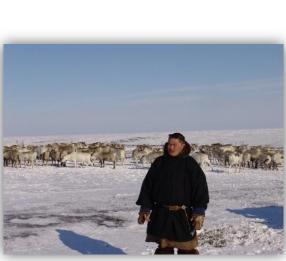

## THE NENETS AUTONOMOUS OKRUG

- REINDEERHUSBANDRY EMPLOYS ABOUT 2000 PEOPLE
- THERE ARE 12 AGRICULTURAL COOPERATIVES AND FEW FAMILY-TRIBAL COMMUNITIES IN THE NAO
- THE NUMBER OF REINDEER IS ABOUT 147,5 THOUSAND