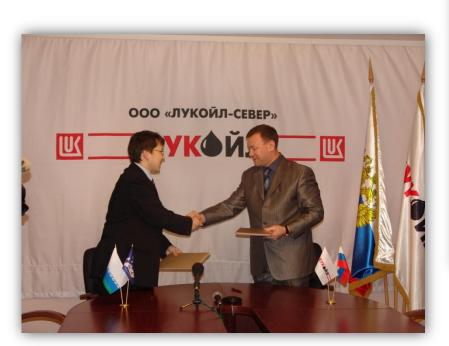

## COOPERATION WITH OIL AND GAS COMPANIES, REINDEER AGRICULTURAL COOPERATIVES, GOVERNMENTAL STRUCTURES OF THE NAO

IN 2003 «YASAVEY» FOUNDED NGO «YASAVEY MANZARA» FOR

- WORKING ON PROJECTS
  - PUBLISHING
  - CONSULTING
  - MAKING RESEARCHES