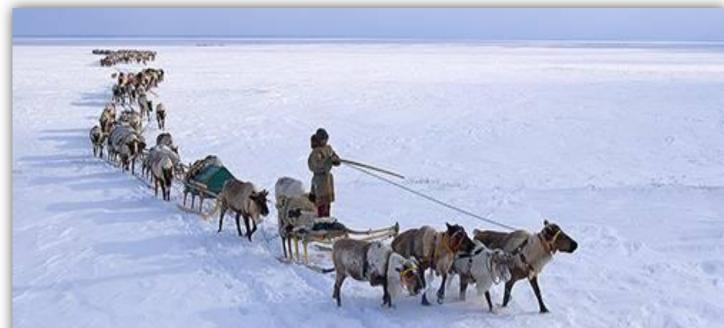

## THE NENETS AUTONOMOUS OKRUG

- REINDEERHUSBANDRY EMPLOYS ABOUT 2000 PEOPLE
- THERE ARE 12 AGRICULTURAL COOPERATIVES AND FEW FAMILY-TRIBAL COMMUNITIES IN THE NAO
- THE NUMBER OF REINDEER IS ABOUT 147,5 THOUSAND