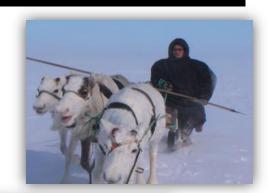

## THE NENETS AUTONOMOUS OKRUG

- REINDEERHUSBANDRY EMPLOYS ABOUT 2000 PEOPLE
- THERE ARE 12 AGRICULTURAL COOPERATIVES AND FEW FAMILY-TRIBAL COMMUNITIES IN THE NAO
- THE NUMBER OF REINDEER IS ABOUT 147,5 THOUSAND