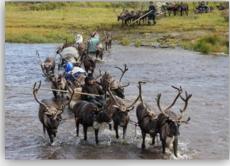

## THE NENETS AUTONOMOUS OKRUG

- REINDEERHUSBANDRY EMPLOYS ABOUT 2000 PEOPLE
- THERE ARE 12 AGRICULTURAL COOPERATIVES AND FEW FAMILY-TRIBAL COMMUNITIES IN THE NAO
- THE NUMBER OF REINDEER IS ABOUT 147,5 THOUSAND