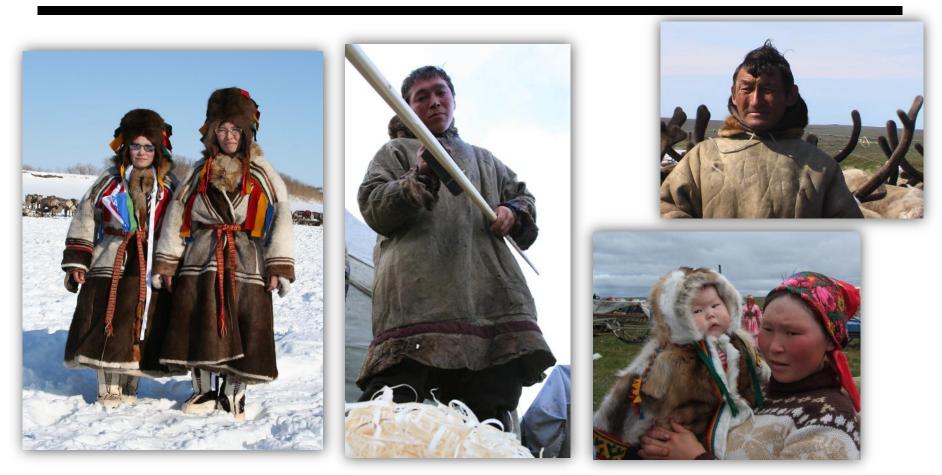

## 7504 (17%) NENETS INDIGENOUS PEOPLE LIVE IN THE NAO

## THE NENETS AUTONOMOUS OKRUG

- REINDEERHUSBANDRY EMPLOYS ABOUT 2000 PEOPLE
- THERE ARE 12 AGRICULTURAL COOPERATIVES AND FEW FAMILY-TRIBAL COMMUNITIES IN THE NAO
- THE NUMBER OF REINDEER IS ABOUT 147,5 THOUSAND