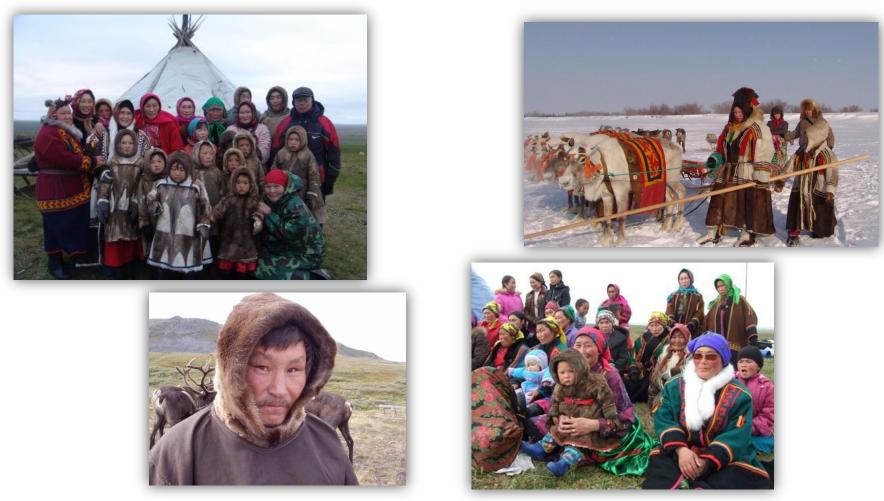

## 7504 (17%) NENETS INDIGENOUS PEOPLE LIVE IN THE NAO

## THE NENETS AUTONOMOUS OKRUG

- REINDEERHUSBANDRY EMPLOYS ABOUT 2000 PEOPLE
- THERE ARE 12 AGRICULTURAL COOPERATIVES AND FEW FAMILY-TRIBAL COMMUNITIES IN THE NAO
- THE NUMBER OF REINDEER IS ABOUT 147,5 THOUSAND

## ASSISTANCE TO 10 FAMILY-TRIBAL COMMUNITIES