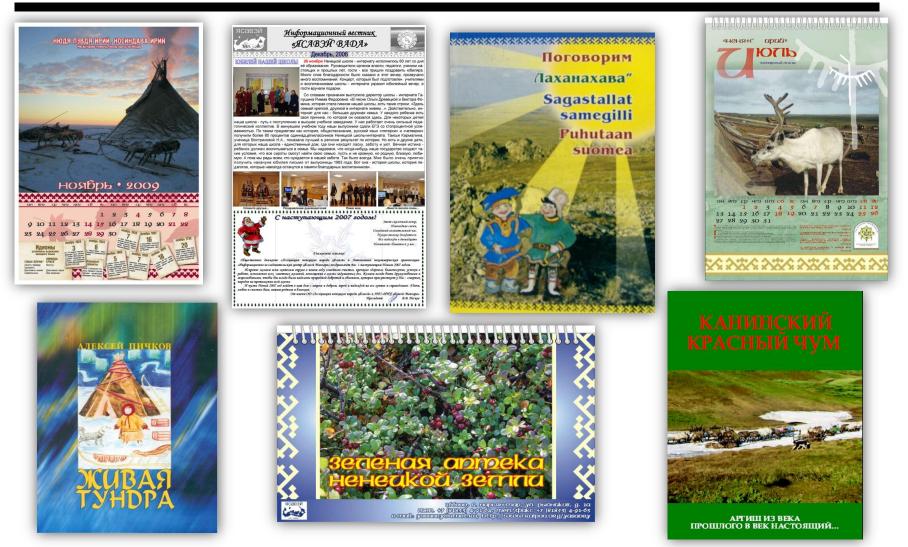

LY-TRIBAL COMMUNITIES IN THE NAO
- THE NUMBER OF REINDEER IS ABOUT 147,5 THOUSAND



## **BRIEF INFORMATION ABOUT «YASAVEY»**



- IT WAS FOUNDED IN 1989
- THE GOVERNING BODY IS THE CONGRESS OF YASAVEY
- IT HAS THE LEGISLATIVE INITIATIVE IN THE NENETS AO





- PROTECTING THE RIGHTS AND INTERESTS OF NENETS PEOPLE IN THE NAO
- SOLVING SOCIAL-ECONOMICAL PROBLEMS OF NENETS PEOPLE IN THE NAO
- PROTECTING ENVIRONMENT OF THE NAO
- WORKING ON CULTURAL DEVELOPMENT AND EDUCATION ISSUES IN THE NAO





## ASSISTANCE TO 10 FAMILY-TRIBAL COMMUNITIES







## COOPERATION WITH OIL AND GAS COMPANIES, REINDEER AGRICULTURAL COOPERATIVES, GOVERNMENTAL STRUCTURES OF THE NAO





IN 2003 «YASAVEY» FOUNDED NGO «YASAVEY MANZARA» FOR

- WORKING ON PROJECTS
  - PUBLISHING
  - CONSULTING
  - MAKING RESEARCHES





#### PUBLISHING DIFFERENT KINDS OF MATERIALS



















#### DEVELOPING ETHNOTOURISM IN THE NAO



## **INTERNATIONAL PROJECTS**









## «ARGISH-NYAPOY-RAIDU» DEVELOPMENT OF ETHNOTOURISM BETWEEN THE NAO AND LAPLANDIA



#### **INTERNATIONAL PROJECTS OF KOLARCTIC ENPI-CBC PROGRAMM**







#### «NEDA-ORDYM» DEVELOPMENT OF ETHNOTOURISM OF THE NORTH OF RUSSIA



#### **INTERNATIONAL PROJECTS OF BARENTS EURO-ARCTIC REGION**







## «MODIL-NAO» MONITORING OF OIL DEVELOPMENT IN TRADITIONAL INDIGENOUS PEOPLE'S LANDS OF THE NAO



#### **INTERNATIONAL PROJECTS OF BARENTS EURO-ARCTIC REGION**



#### **«INDIGEE»**

#### ENTREPRENEURSHIP OF INDIGENOUS PEOPLE OF THE NORTH»



#### **INTERNATIONAL PROJECTS OF BARENTS EURO-ARCTIC REGION**









#### «NENETS RADIO» NENETS BROADCASTING