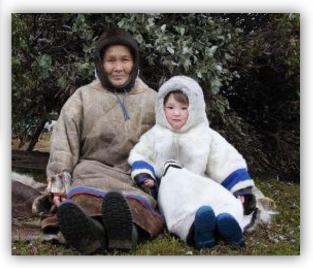

## **NGO «ASSOCIATION OF NENETS PEOPLE»**

# «YASAVEY»



## THE NENETS AUTONOMOUS OKRUG

- THE POPULATION IS ABOUT 42 THOUSAND PEOPLE
- IT IS LOCATED IN THE NORTH-EAST OF THE EUROPEAN PART OF THE RUSSIAN FEDERATION





#### THE NENETS AUTONOMOUS OKRUG







## 7504 (17%) NENETS INDIGENOUS PEOPLE LIVE IN THE NAO



## THE NENETS AUTONOMOUS OKRUG







- REINDEERHUSBANDRY EMPLOYS ABOUT 2000 PEOPLE
- THERE ARE 12 AGRICULTURAL COOPERATIVES AND FEW FAMILY-TRIBAL COMMUNITIES IN THE NAO
- THE NUMBER OF REINDEER IS ABOUT 147,5 THOUSAND



## **BRIEF INFORMATION ABOUT «YASAVEY»**



- IT WAS FOUNDED IN 1989
- THE GOVERNING BODY IS THE CONGRESS OF YASAVEY
- IT HAS THE LEGISLATIVE INITIATIVE IN THE NENETS AO





- PROTECTING THE RIGHTS AND INTERESTS OF NENETS PEOPLE IN THE NAO
- SOLVING SOCIAL-ECONOMICAL PROBLEMS OF NENETS PEOPLE IN THE NAO
- PROTECTING ENVIRONMENT OF THE NAO
- WORKING ON CULTURAL DEVELOPMENT AND EDUCATION ISSUES IN THE NAO





## ASSISTANCE TO 10 FAMILY-TRIBAL COMMUNITIES







## COOPERATION WITH OIL AND GAS COMPANIES, REINDEER