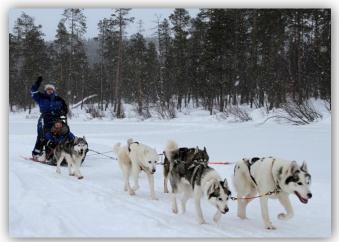

## «ARGISH-NYAPOY-RAIDU» DEVELOPMENT OF ETHNOTOURISM BETWEEN THE NAO AND LAPLANDIA

#### «NEDA-ORDYM» DEVELOPMENT OF ETHNOTOURISM OF THE NORTH OF RUSSIA