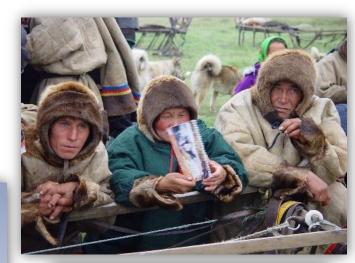

## 7504 (17%) NENETS INDIGENOUS PEOPLE LIVE IN THE NAO

## THE NENETS AUTONOMOUS OKRUG

- REINDEERHUSBANDRY EMPLOYS ABOUT 2000 PEOPLE
- THERE ARE 12 AGRICULTURAL COOPERATIVES AND FEW FAMILY-TRIBAL COMMUNITIES IN THE NAO
- THE NUMBER OF REINDEER IS ABOUT 147,5 THOUSAND