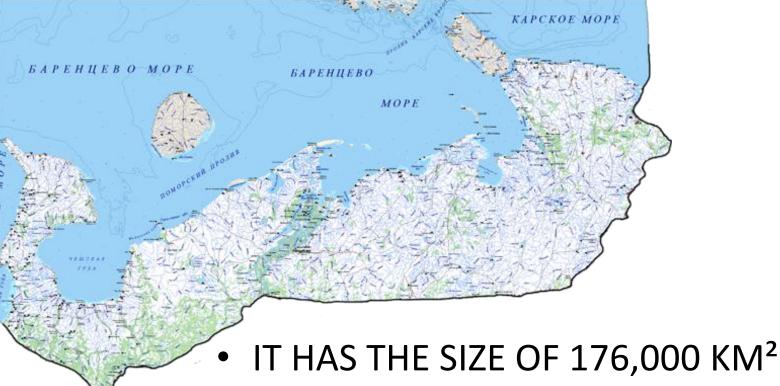

## THE NENETS AUTONOMOUS OKRUG

- THE POPULATION IS ABOUT 42 THOUSAND PEOPLE
- IT IS LOCATED IN THE NORTH-EAST OF THE EUROPEAN PART OF THE RUSSIAN FEDERATION

#### THE NENETS AUTONOMOUS OKRUG