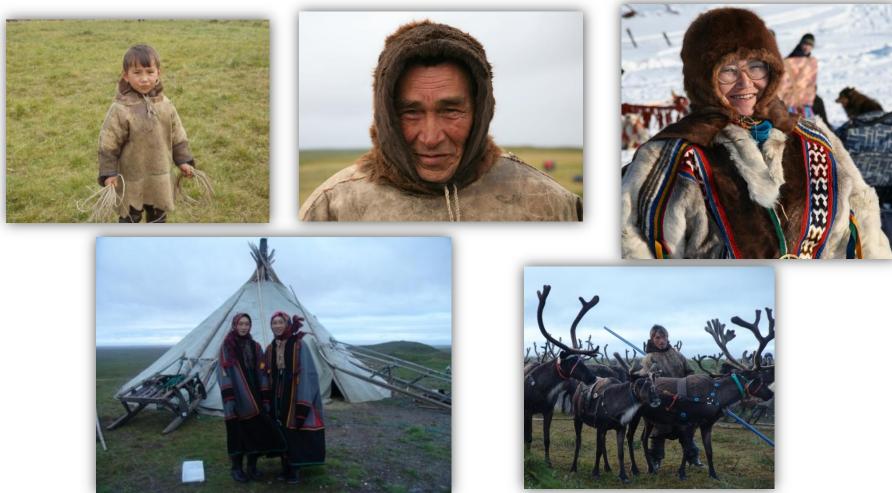

## THE NENETS AUTONOMOUS OKRUG

- THE POPULATION IS ABOUT 42 THOUSAND PEOPLE
- IT IS LOCATED IN THE NORTH-EAST OF THE EUROPEAN PART OF THE RUSSIAN FEDERATION

## THE NENETS AUTONOMOUS OKRUG

- REINDEERHUSBANDRY EMPLOYS ABOUT 2000 PEOPLE
- THERE ARE 12 AGRICULTURAL COOPERATIVES AND FEW FAMILY-TRIBAL COMMUNITIES IN THE NAO
- THE NUMBER OF REINDEER IS ABOUT 147,5 THOUSAND