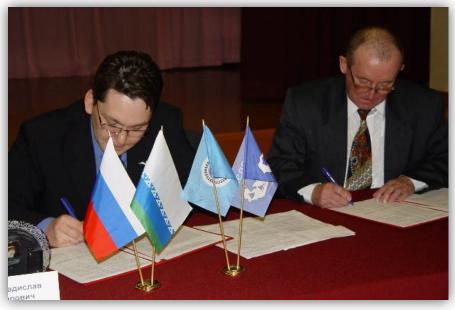

## COOPERATION WITH OIL AND GAS COMPANIES, REINDEER AGRICULTURAL COOPERATIVES, GOVERNMENTAL STRUCTURES OF THE NAO

IN 2003 «YASAVEY» FOUNDED NGO «YASAVEY MANZARA» FOR

- WORKING ON PROJECTS
  - PUBLISHING
  - CONSULTING
  - MAKING RESEARCHES