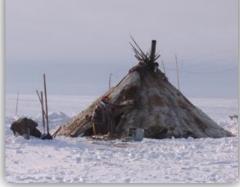

## THE NENETS AUTONOMOUS OKRUG

- REINDEERHUSBANDRY EMPLOYS ABOUT 2000 PEOPLE
- THERE ARE 12 AGRICULTURAL COOPERATIVES AND FEW FAMILY-TRIBAL COMMUNITIES IN THE NAO
- THE NUMBER OF REINDEER IS ABOUT 147,5 THOUSAND

#### STRENGTHENING SOCIAL-ECONOMICAL POTENTIAL AND PRESERVING TRADITIONAL LANDS OF LIVING, TRADITIONAL WAY OF LIFE AND CULTURAL VALUES