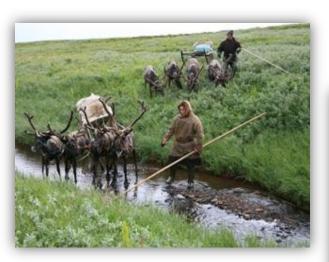

## THE NENETS AUTONOMOUS OKRUG

- REINDEERHUSBANDRY EMPLOYS ABOUT 2000 PEOPLE
- THERE ARE 12 AGRICULTURAL COOPERATIVES AND FEW FAMILY-TRIBAL COMMUNITIES IN THE NAO
- THE NUMBER OF REINDEER IS ABOUT 147,5 THOUSAND