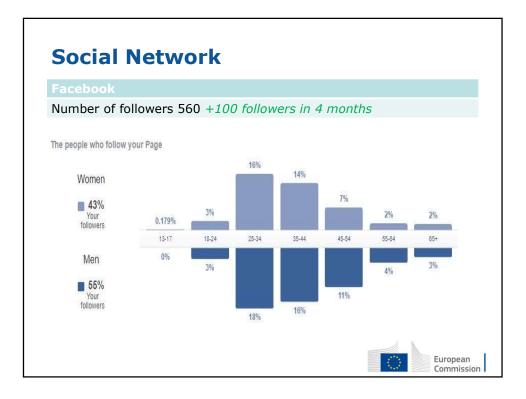

| Numb                           | er of people reached                                                | d +1 | .000       |                   |                      |                        |
|--------------------------------|---------------------------------------------------------------------|------|------------|-------------------|----------------------|------------------------|
| Your 5 Mo                      | ost Rece <mark>n</mark> t Posts                                     |      |            |                   |                      | 2                      |
|                                |                                                                     |      | 📒 Re       | ach: Organic/Paid | Post clicks 👹 Reacti | ons, comments & shares |
| Published