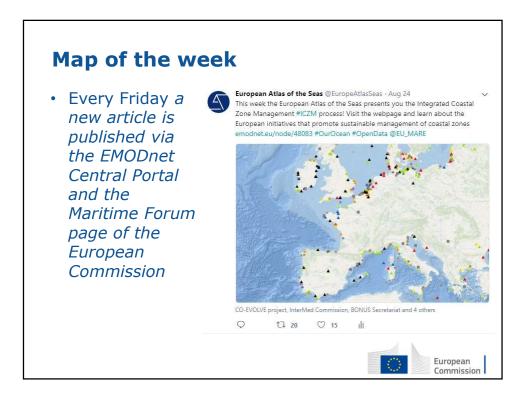

| 42           |
| better understand Europe's marine<br>environment and how we use it. Dive inl                     | Link clicks                      | 40           |
| #OpenData #OurOcean http://www.european-<br>atlas-of-the-seas.eu                                 | Profile clicks                   | 18           |
| pic.twitter.com/M6jH6m1pKS                                                                       | Media engagements                | 7            |
|                                                                                                  | Detail expands                   | 5            |
| Reach a bigger audience<br>Get more engagements by promoting this Tweet                          | Follows                          | 1            |