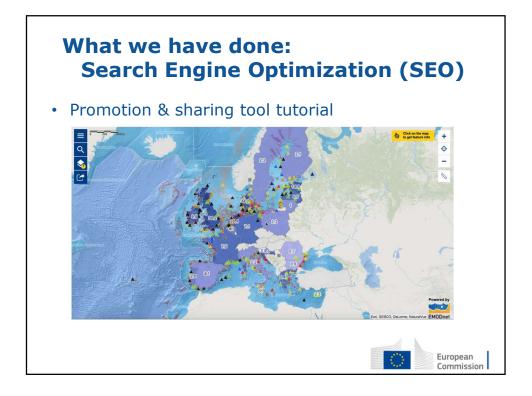

| 42           |
| better understand Europe's marine<br>environment and how we use it. Dive inl                     | Link clicks                      | 40           |
| #OpenData #OurOcean http://www.european-<br>atlas-of-the-seas.eu                                 | Profile clicks                   | 18           |
| pic.twitter.com/M6jH6m1pKS                                                                       | Media engagements                | 7            |
|                                                                                                  | Detail expands                   | 5            |
| Reach a bigger audience<br>Get more engagements by promoting this Tweet                          | Follows                          | 1            |