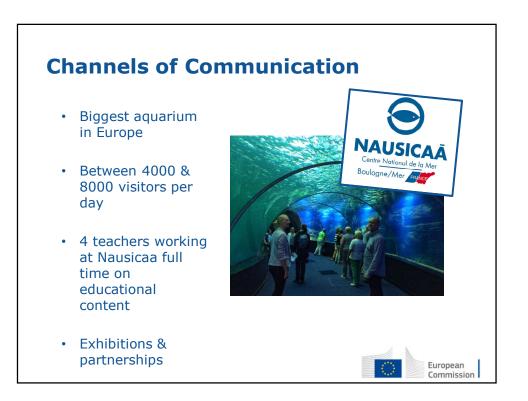

| 42           |
| better understand Europe's marine<br>environment and how we use it. Dive inl                     | Link clicks                      | 40           |
| #OpenData #OurOcean http://www.european-<br>atlas-of-the-seas.eu                                 | Profile clicks                   | 18           |
| pic.twitter.com/M6jH6m1pKS                                                                       | Media engagements                | 7            |
|                                                                                                  | Detail expands                   | 5            |
| Reach a bigger audience<br>Get more engagements by promoting this Tweet                          | Follows                          | 1            |