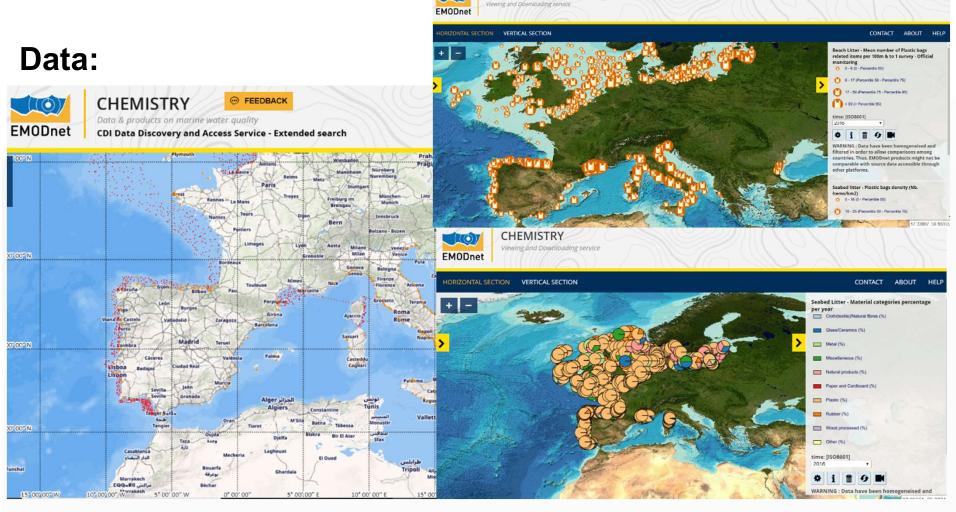

## **Marine litter**

#### **Data visualizations:**

Beach & seabed litter (number of items)

CHEMISTRY