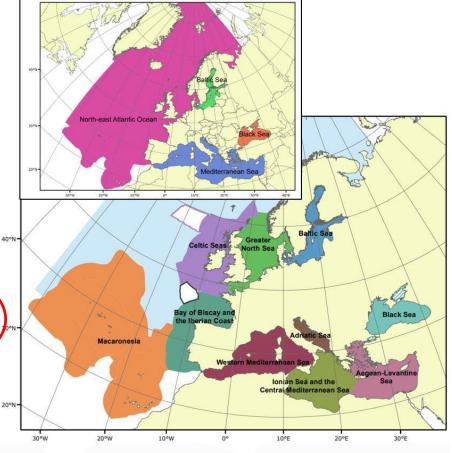

## **Gridded climatologies**

Seasonal 6-years DIVA maps for six European sea basins for oxygen, chlorophyll, DIN, phosphate, silicate

Vertical section at 10 km from the coast