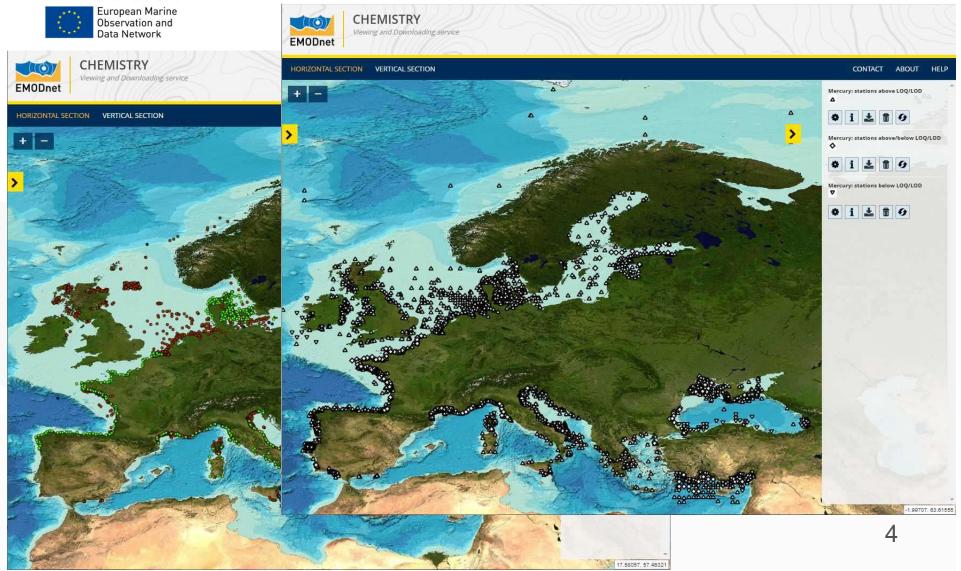

Your gateway to marine data in Europe

### **EMODnet Chemistry coastal data and products**

EMODnet-CMEMS Coastal meeting On-line, 16 June 2020

Alessandra Giorgetti





# **EMODnet Chemistry data**

Observation and Data Network

Gathers research & monitoring data:

Eutrophication

Contaminants

Marine Litter

Ocean acidification





















## **Gridded climatologies**

Seasonal 6-years DIVA maps for six European sea basins for oxygen, chlorophyll, DIN, phosphate, silicate





Vertical section at 10 km from the coast



## **Spatial distribution for contaminants**





## **Marine litter**

#### **Data visualizations:**

Beach & seabed litter (number of items)



CHEMISTRY