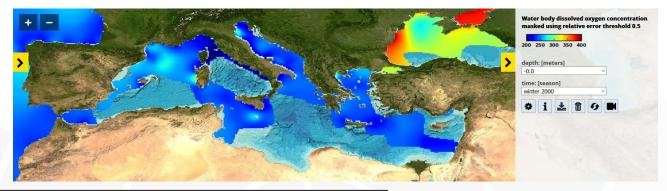

## **Gridded climatologies**

Seasonal 6-years DIVA maps for six European sea basins for oxygen, chlorophyll, DIN, phosphate, silicate

Vertical section at 10 km from the coast