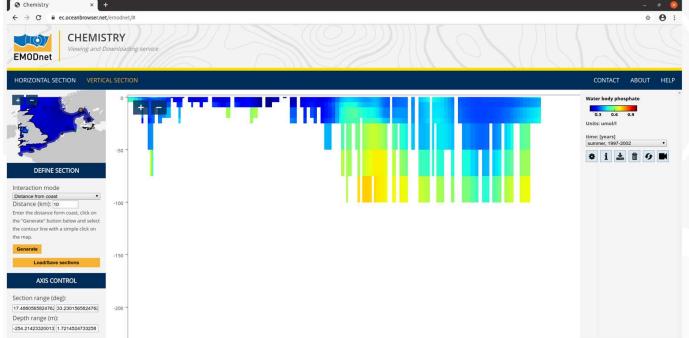

## **Gridded climatologies**

Seasonal 6-years DIVA maps for six European sea basins for oxygen, chlorophyll, DIN, phosphate, silicate

Vertical section at 10 km from the coast