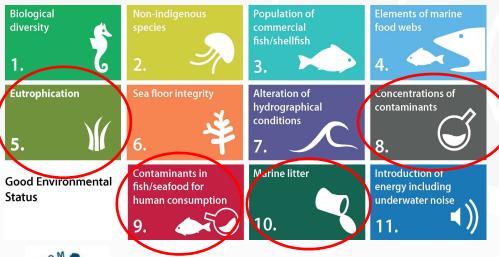

# **EMODnet Chemistry data**

Observation and Data Network

Gathers research & monitoring data:

Eutrophication

Contaminants

Marine Litter

Ocean acidification