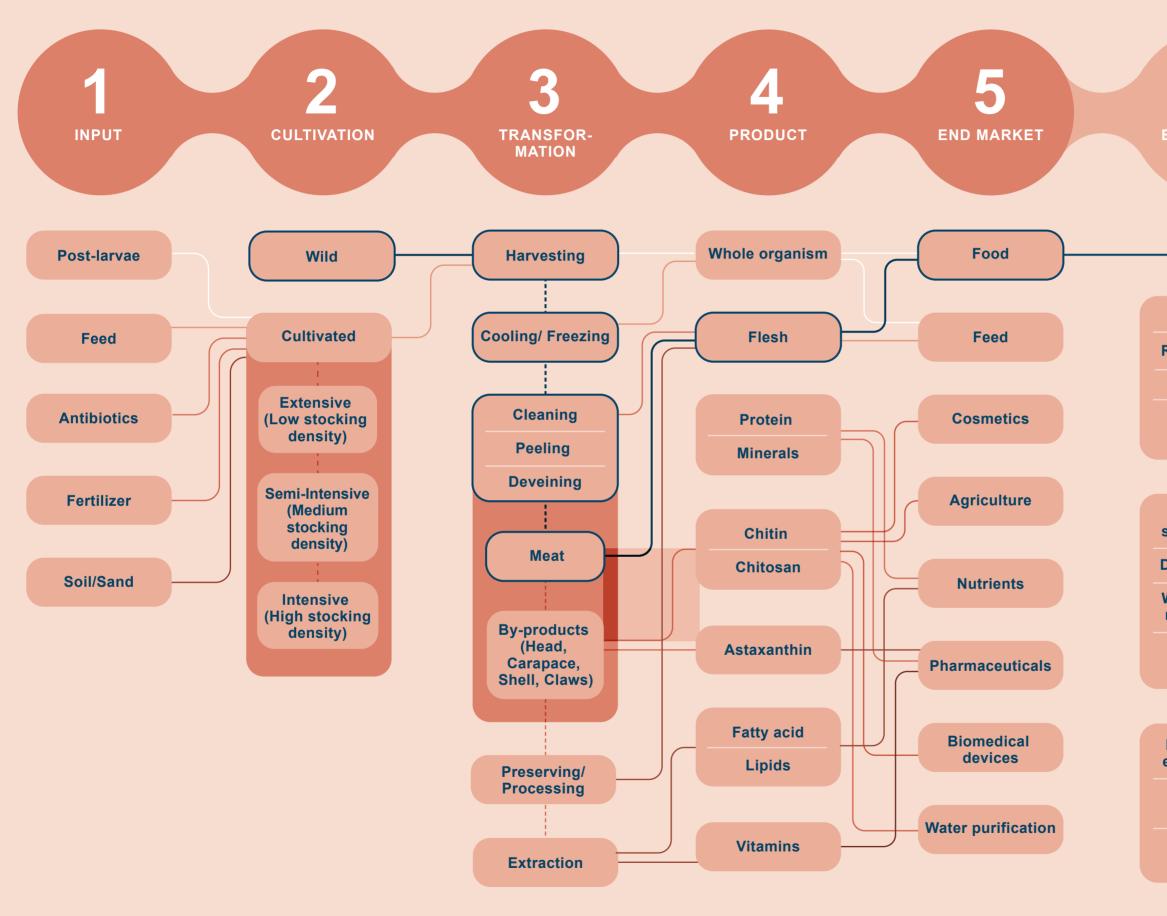

#### BIOMASS BOARD - CRUSTACEANS (SHRIMP, PRAWN, LOBSTER, AND CRAB)

**ECOSYSTEM** SERVICE

#### Food

**Raw materials** 

**Medicines** 

Habitat provisioning

#### Carbon sequestration

Denitrification

Water quality maintenance

Sediment stabilization

**Biodiversity** enhancement

Genetic resources

Science & education

#### **Involved Actors**

- Boat crew
- · Low-skilled labour (sorting, manual peeling, or is this automated, MP: both exist depending on the processing plant scale)
- Food processing plant employees (ready to eat dishes)
- High-skilled labour (lab technicians, quality supervisors)
- Refrigerated transport/ logistics
- · Restaurants, B2B distributors, supermarkets