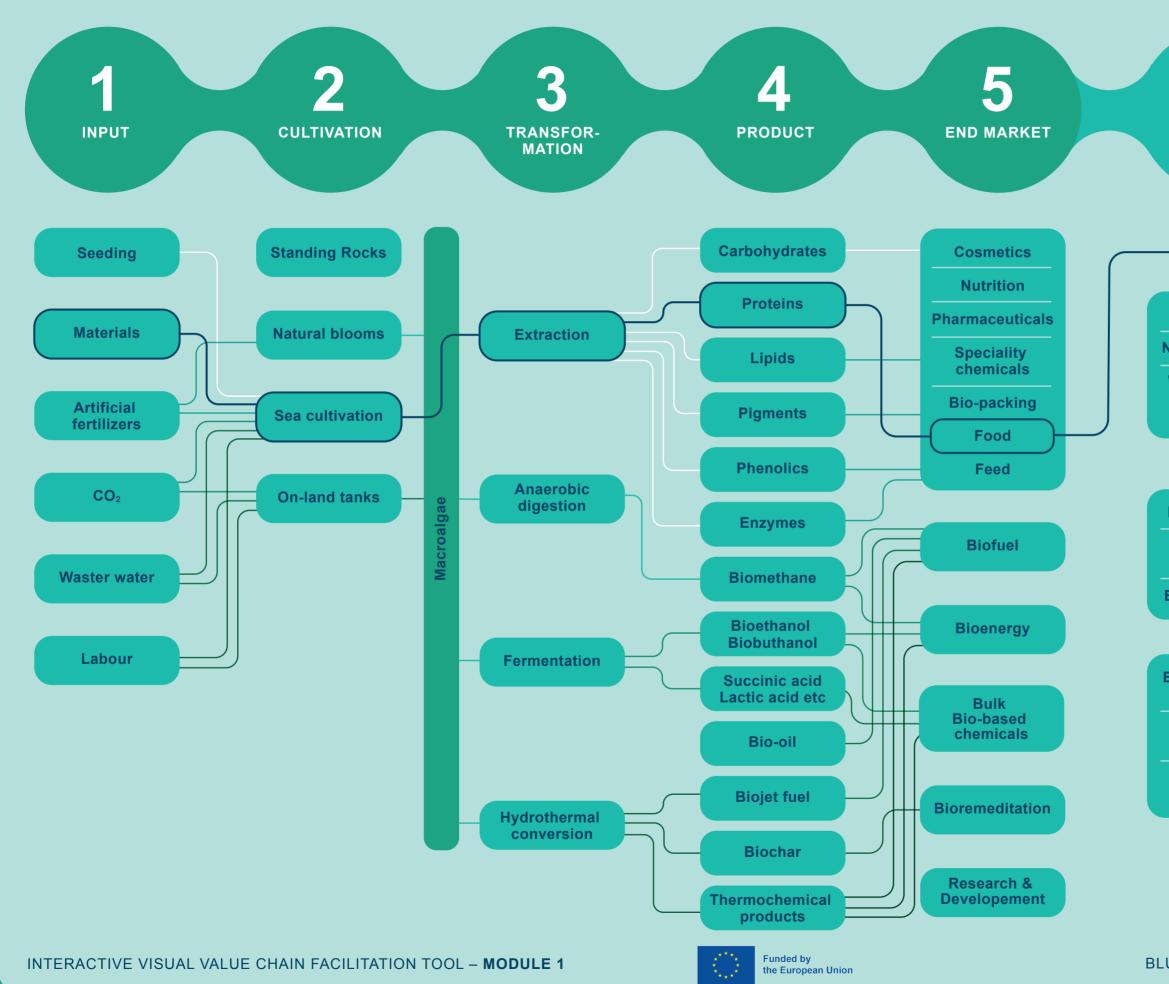

BIOMASS BOARD – MACROALGAE

#### **Involved Actors**

- Seaweed bio-banks
- Seaweed nursery
- Seaweed farm labourers
- Biorefineries / processor / businesses
- Supermarkets / shops / restaurants

BIOMASS BOARD – MICROALGAE