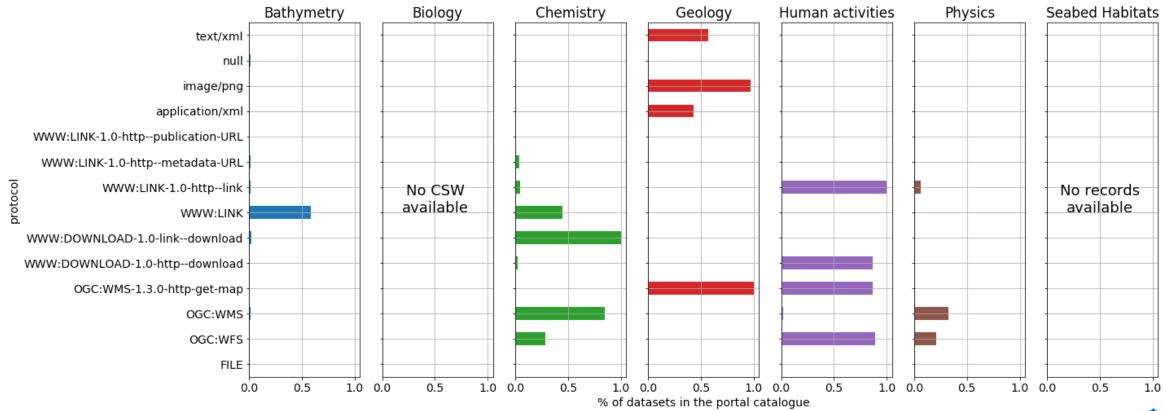

### **Current Status**

- information partly available but needs to be completed for all products in each thematic portal
- Information needs to be made consistent across thematic portals
  - decide on common way to display 'protocol' for WMS/WFS/ERDDAP/File download

### **Current Status**

- information partly available but needs to be completed for all products in each thematic portal
- Information needs to be made consistent across thematic portals
  - decide on common way to display 'protocol' for WMS/WFS/ERDDAP/File download
  - decide on common CI\_OnlineFunctionCode to use: "download" for web services or file download?