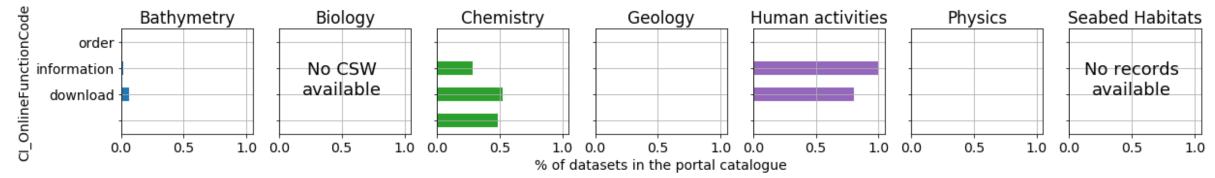

### **Current Status**

- information partly available but needs to be completed for all products in each thematic portal
- Information needs to be made consistent across thematic portals
  - decide on common way to display 'protocol' for WMS/WFS/ERDDAP/File download
  - decide on common CI\_OnlineFunctionCode to use: "download" for web services or file download?

CI\_OnLineFunctionCode

| Entry            | Description                                                                            | Source  | Applies to                                       |
|------------------|----------------------------------------------------------------------------------------|---------|--------------------------------------------------|
| download         | online instructions for transferring data from one storage device or system to another | 19115   | an FTP site or downloadable zip file             |
| information      | online information about the resource                                                  | 19115   | URLs with descriptive details about the resource |
| offlineAccess    | online instructions for requesting the resource from the provider                      | 19115   |                                                  |
| order            | online order process for obtaining the resource                                        | 19115   | an interface for requesting the resource         |
| search           | online search interface for seeking out information about the resource                 | 19115   | map viewers, search interfaces                   |
| browseGraphic    | browse graphic provided                                                                | 19115-1 |                                                  |
| browsing         | online browsing provided                                                               | 19115-1 |                                                  |
| completeMetadata | complete metadata provided                                                             | 19115-1 |                                                  |
| emailService     | online email service provided                                                          | 19115-1 |                                                  |
| fileAccess       | online file access provided                                                            | 19115-1 |                                                  |
| upload           | online resource upload capability provided                                             | 19115-1 |                                                  |

CI OnLineFunctionCode

| Entry            | Description                                                                            | Source  | Applies to                                       |
|------------------|----------------------------------------------------------------------------------------|---------|--------------------------------------------------|
| download         | online instructions for transferring data from one storage device or system to another | 19115   | an FTP site or downloadable zip file             |
| information      | online information about the resource                                                  | 19115   | URLs with descriptive details about the resource |
| offlineAccess    | online instructions for requesting the resource from the provider                      | 19115   |                                                  |
| order            | online order process for obtaining the resource                                        | 19115   | an interface for requesting the resource         |
| search           | online search interface for seeking out information about the resource                 | 19115   | map viewers, search interfaces                   |
| browseGraphic    | browse graphic provided                                                                | 19115-1 |                                                  |
| browsing         | online browsing provided                                                               | 19115-1 |                                                  |
| completeMetadata | complete metadata provided                                                             | 19115-1 |                                                  |
| emailService     | online email service provided                                                          | 19115-1 |                                                  |
| fileAccess       | online file access provided                                                            | 19115-1 |                                                  |
| upload           | online resource upload capability provided                                             | 19115-1 |                                                  |