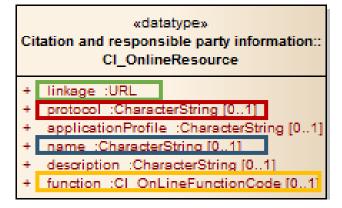

# Proposed solution: consistently link services in the dataset metadata records

• The metadata of products/datasets that need to be displayed in the Central Portal should include:

- The WMS service:
  - Service URL
  - Protocol: OGC:WMS
  - WMS layer name
- The WFS service (for vector data):
  - Services URL
  - Protocol: OGC:WFS
  - WFS featuretype name
- The CP ERDDAP link (for raster data)
  - Service URL
  - Protocol (ERDDAP:griddap / ERDDAP:tabledap ?)
  - Layer name
- (optional) File download link
  - File URL
  - Protocol (HTTP:DOWNLOAD)

- This information should be formatted in a consistent way across thematic portals, following open standards
  - Allows for (semi)automated synchronization of portal catalogues in Central Portal
  - Improve interoperability with catalogues harvesting EMODnet metadata (Sextant, EUDAT, GEOS, DTO, EOSC, EU Digital Earth etc.)

### **Current Status**

- information partly available but needs to be completed for all products in each thematic portal
- Information needs to be made consistent across thematic portals
  - decide on common way to display 'protocol' for WMS/WFS/ERDDAP/File download