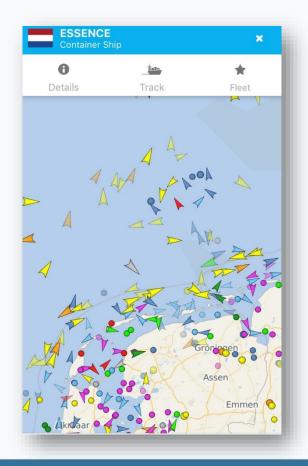

### Vessel traffic management: a potential solution?

KIMO

Compensation for container spills