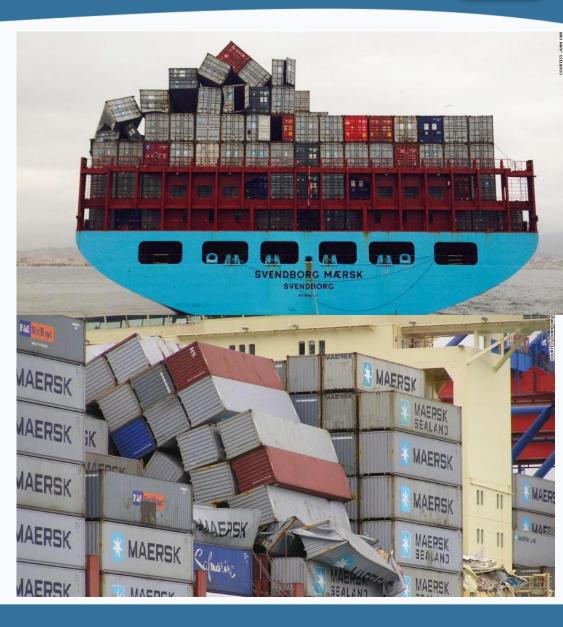

ng ship<br>02/08 Ship blocks Suez Canal                                                                                                                                                                                                                               |  |

#### Municipalities for Sustainable Seas





#### Lost containers photographed at a depth of 126 metres

Compensation for container spills

#### Municipalities for Sustainable Seas



## KIMO calls for:

the establishment of a Convention on Liability and Compensation for Damage in Connection with the Carriage of Non-Toxic Substances including strict liability on ship owners for pollution from their vessels, compulsory insurance for all vessels and a reserve fund to cover any shortfalls in compensation (KIMO Resolution 1/05)





## KIMO Resolution 1/08

Establish the following measures:

- Ensure adequate load
   planning is implemented
   and enforced
- Implement a robust system for reporting of lost containers





# KIMO Resolution 1/08

Establish the following measures:

- Attach automatically activated beacons to all containers to facilitate retrieval
- Review the construction criteria for containers with regard to current stacking heights





## KIMO Resolution 1/08

Establish the following measures:

- Review specifications and maintenance regimes for the twistlocks that attach containers
- Introduce financial penalties and compensation regimes for the retrieval of lost containers



### Vessel traffic management: a potential solution?





KIMO

Compensation for container spills

#### Municipalities f