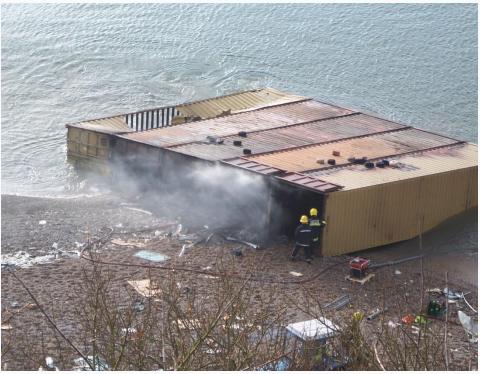

, compulsory insurance for all vessels and a reserve fund to cover any shortfalls in compensation (KIMO Resolution 1/05)





## KIMO Resolution 1/08

Establish the following measures:

- Ensure adequate load
   planning is implemented
   and enforced
- Implement a robust system for reporting of lost containers





# KIMO Resolution 1/08

Establish the following measures:

- Attach automatically activated beacons to all containers to facilitate retrieval
- Review the construction criteria for containers with regard to current stacking heights





## KIMO Resolution 1/08

Establish the following measures:

- Review specifications and maintenance regimes for the twistlocks that attach containers
- Introduce financial penalties and compensation regimes for the retrieval of lost containers



### Vessel traffic management: a potential solution?





KIMO

Compensation for container spills

#### Municipalities for Sustainable Seas









Thank you!





### kimointernational.org