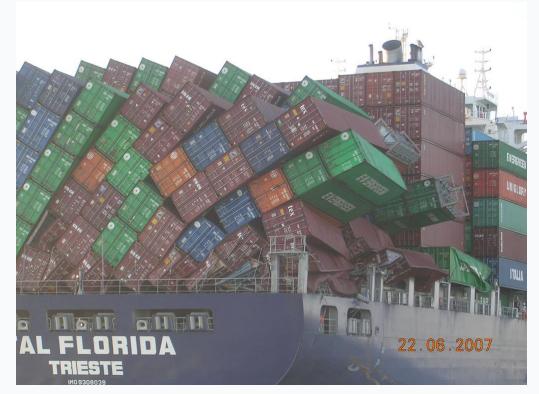

|  |

#### Municipalities for Sustainable Seas





#### Lost containers photographed at a depth of 126 metres

Compensation for container spills

#### Municipalities for Sustainable Seas



## KIMO calls for:

the establishment of a Convention on Liability and Compensation for Damage in Connection with the Carriage of Non-Toxic Substances including strict liability on ship owners for pollution from their vessels, compulsory insurance for all vessels and a reserve fund to cover any shortfalls in compensation (KIMO Resolution 1/05)





## KIMO Resolution 1/08

Establish the following measures:

- Ensure adequate load
   planning is implemented
   and enforced
- Implement a robust system for reporting of lost containers





# KIMO Resolution 1/08

Establish the following measures:

- Attach automatically activated beacons to all containers to facilitate retrieval
- Review the construction criteria for containers with regard to current stacking heights





## KIMO Resolution 1/08

Establish the following measures:

- Review specifications and maintenance regimes for the twistlocks that attach containers
- Introduce financial penalties and compensation regimes for the retrieval of lost containers



### Vessel traffic management: a potential solution?





KIMO

Compensation for container spills

#### Municipalities for Sustainable Seas









Thank you!





### kimointernational.org