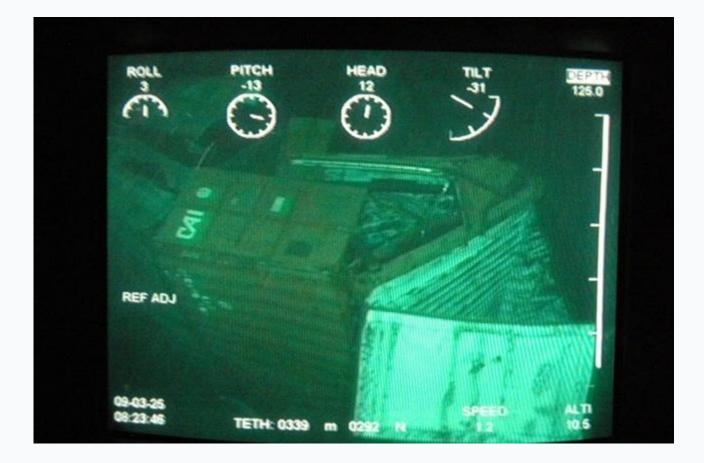

#### Lost containers photographed at a depth of 126 metres

Compensation for container spills