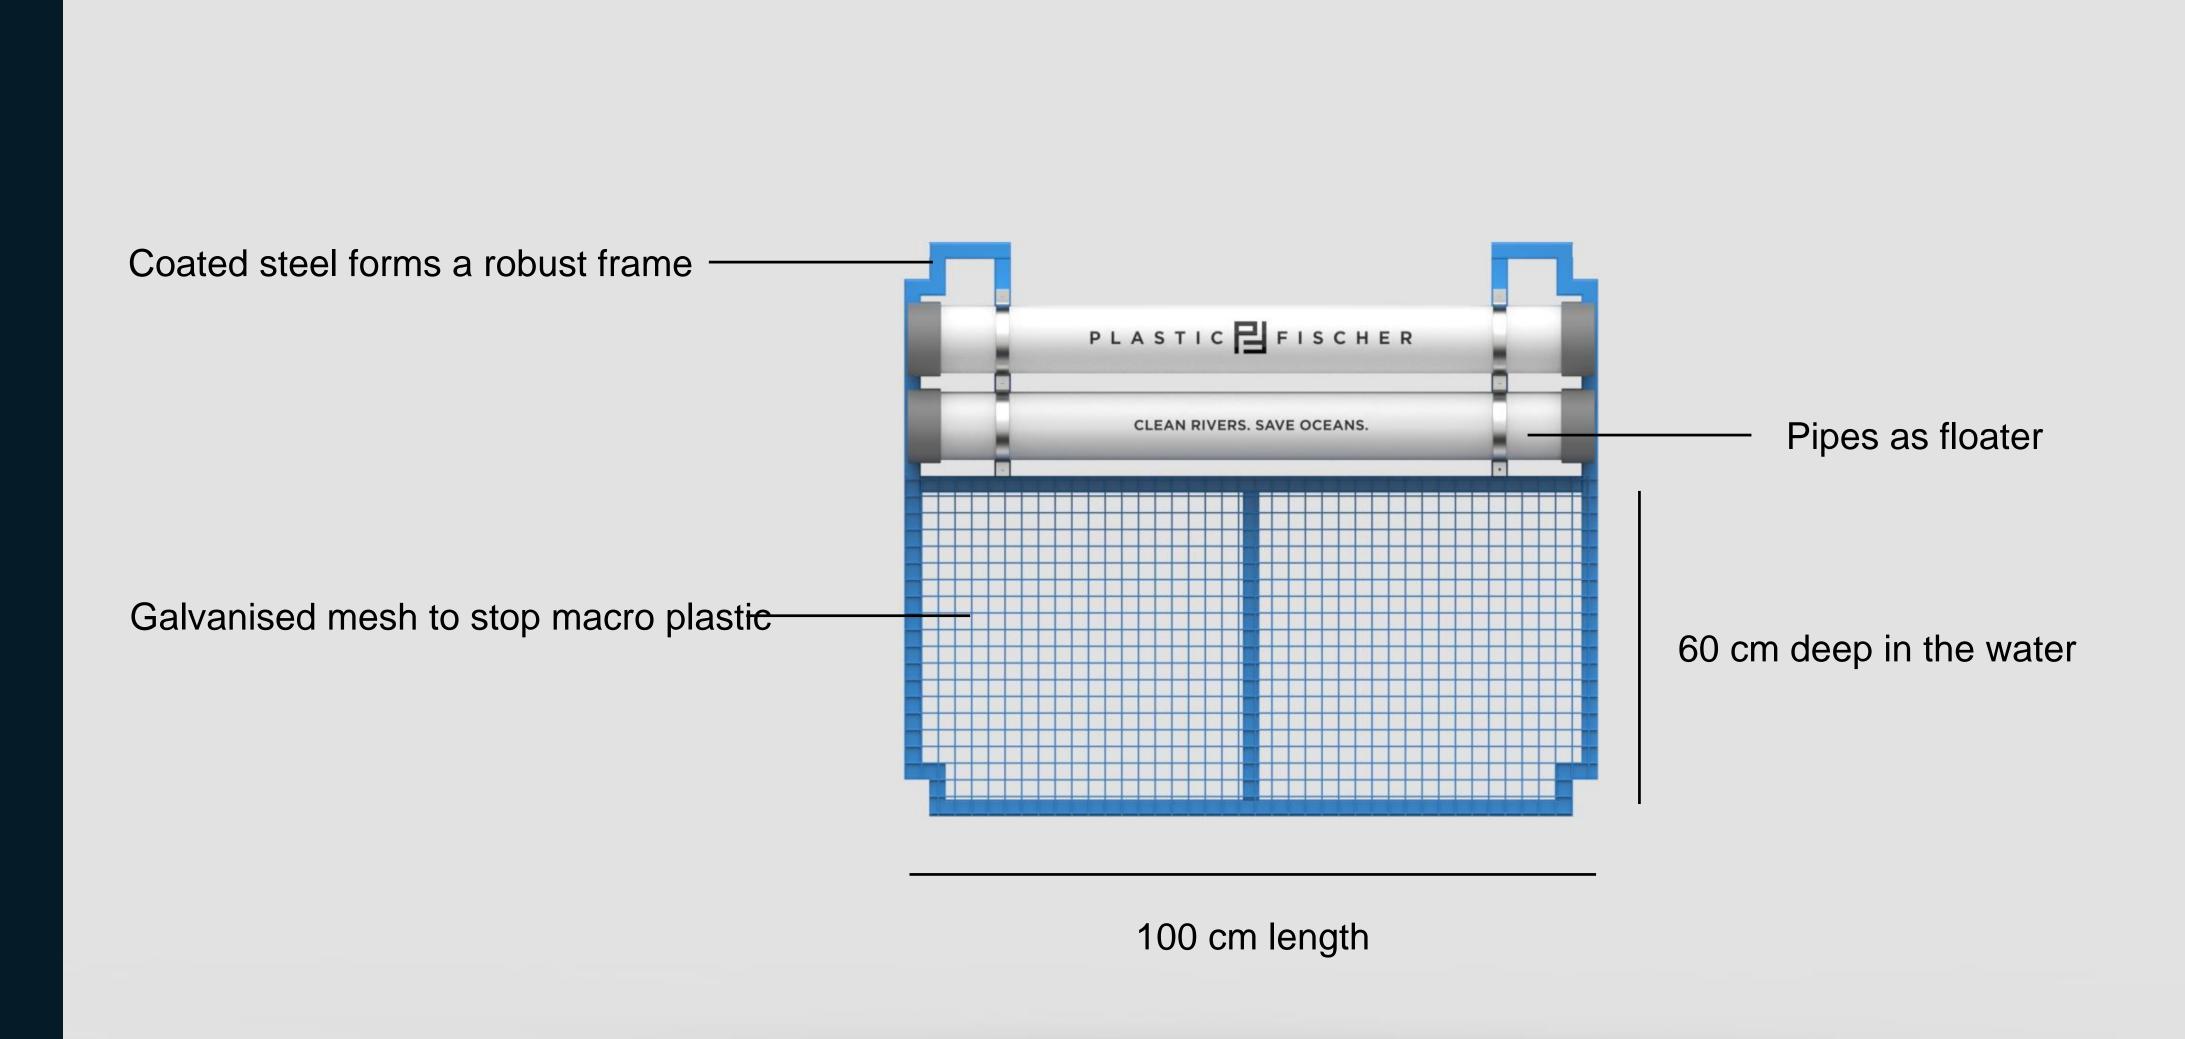

# MOST POLLUTED RIVER IN EUROPE: DANUBE RIVER





## MEET OUR DEDICATED TEAM



Karsten Hirsch
CEO & Co-Founder

MA in law



Asni Ibrahim Country Manager Indonesia

Environmental Scientist



Aviel Itzhak
CTO

• Mechanical Engineer,
MBA



Rishabh Sinha
Project Manager Uttar Pradesh

Environmental Engineer



**Georg Baunach** 

- Molecular Blotechnologist, MBA
- Serial entrepreneur and investor



Harish Shenoy Project Manager Karnataka

Mechanical Engineer

#### PLASTIC FISCHER'S 3L - APPROACH

#### LOCALLY

Manufacture and operate
Create jobs and boost economy
Avoid import and save carbon



#### LOW-TECH

Minimise automation

Easy repair and maintenance

#### LOW-COST

Use locally built low-tech solutions

Scalable and affordable services



#### TRASHBOOMS ARE A MODULAR SOLUTION



# SEVERAL ELEMENTS FORM A SYSTEM





# SOCIAL AND ENVIRONMENTAL IMPACT

BUILD DEPLOY COLLECT



SORT TRANSPORT PROCESS



# LOCATION VARANASI



LOCATION BANGALORE



LOCATION BANDUNG



NEXT LOCATION
TRIVANDRUM



NEXT LOCATION
HO-CHI-MINH-CITY



#### OPERATIONAL TIMELINE





68,800 kg



Tulcea

plastic leakage per year

#### RIVERS IN OUR FOCUS IN EUROPE

- DANUBE
- DNISTER
- BUZAU/SIRET
- IALOMITA

- PRAHOVA
- TELEAJEN
- CRISUL REPEDE
- SOMESUL MIC

## PLEASE REACH OUT, IF YOU

Are a stakeholder in Eastern Europe
Need a solution to efficiently stop plastic in rivers
Can support us with your contacts in (South-East-) Asia



KARSTEN@PLASTICFISCHER.COM