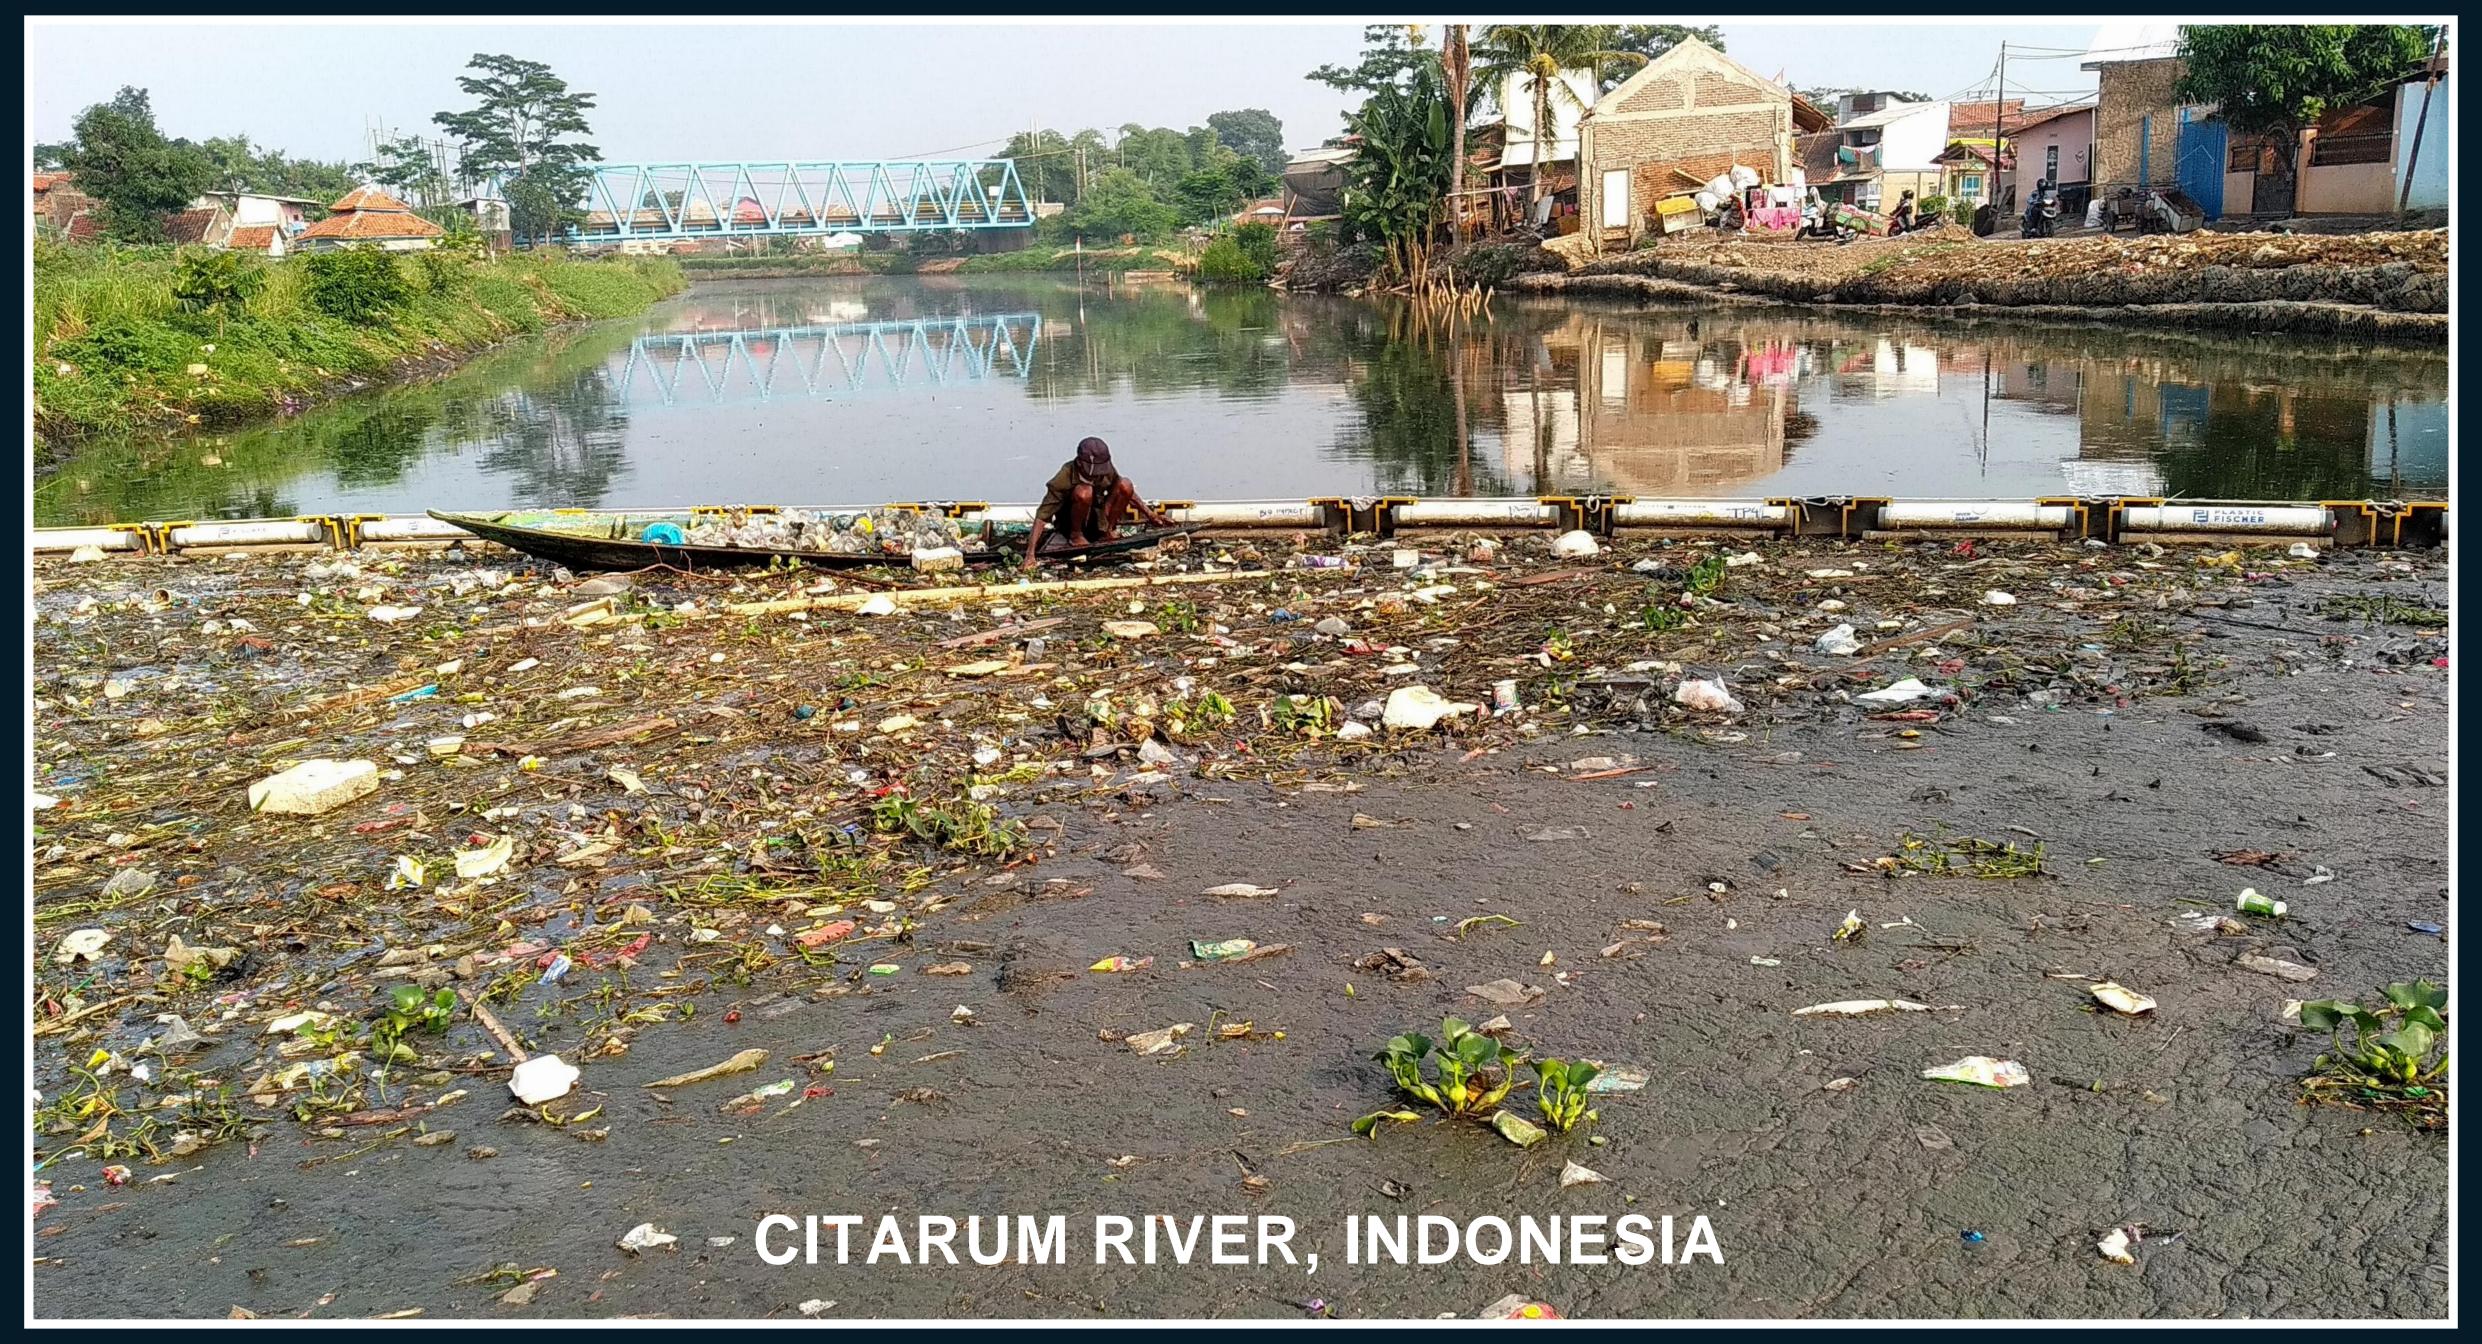

# MILLIONS OF TONS OF PLASTIC ENTER THE OCEANS EVERY YEAR

#### OVER 80% COMING FROM ASIAN RIVERS