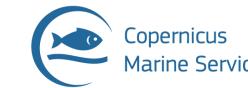

# MILLIONS OF TONS OF PLASTIC ENTER THE OCEANS EVERY YEAR

#### OVER 80% COMING FROM ASIAN RIVERS