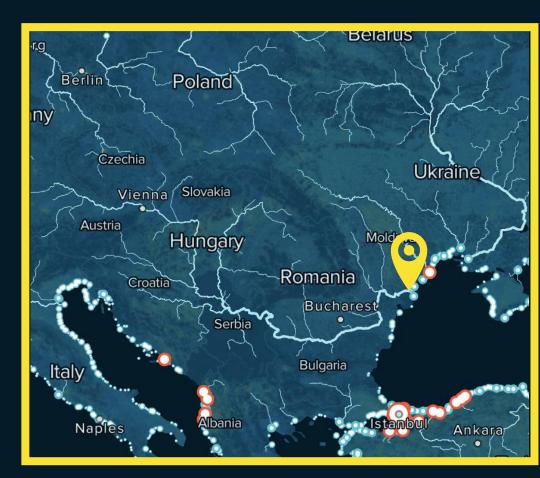

# MOST POLLUTED RIVER IN EUROPE: DANUBE RIVER

#### RIVERS IN OUR FOCUS IN EUROPE

- DANUBE
- DNISTER
- BUZAU/SIRET
- IALOMITA

- PRAHOVA
- TELEAJEN
- CRISUL REPEDE
- SOMESUL MIC