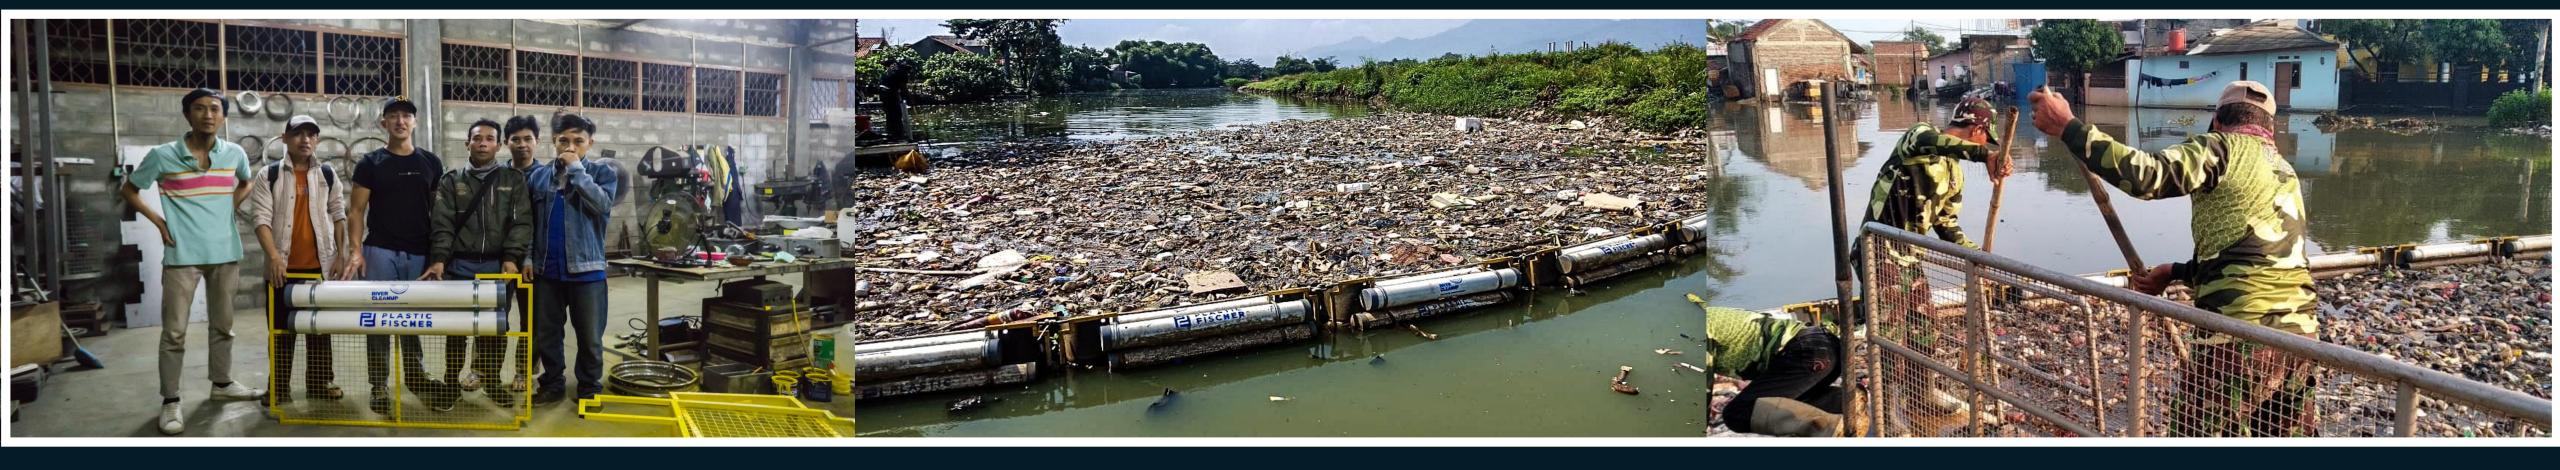

#### TRASHBOOMS ARE A MODULAR SOLUTION

# SEVERAL ELEMENTS FORM A SYSTEM

# SOCIAL AND ENVIRONMENTAL IMPACT

BUILD DEPLOY COLLECT

SORT TRANSPORT PROCESS