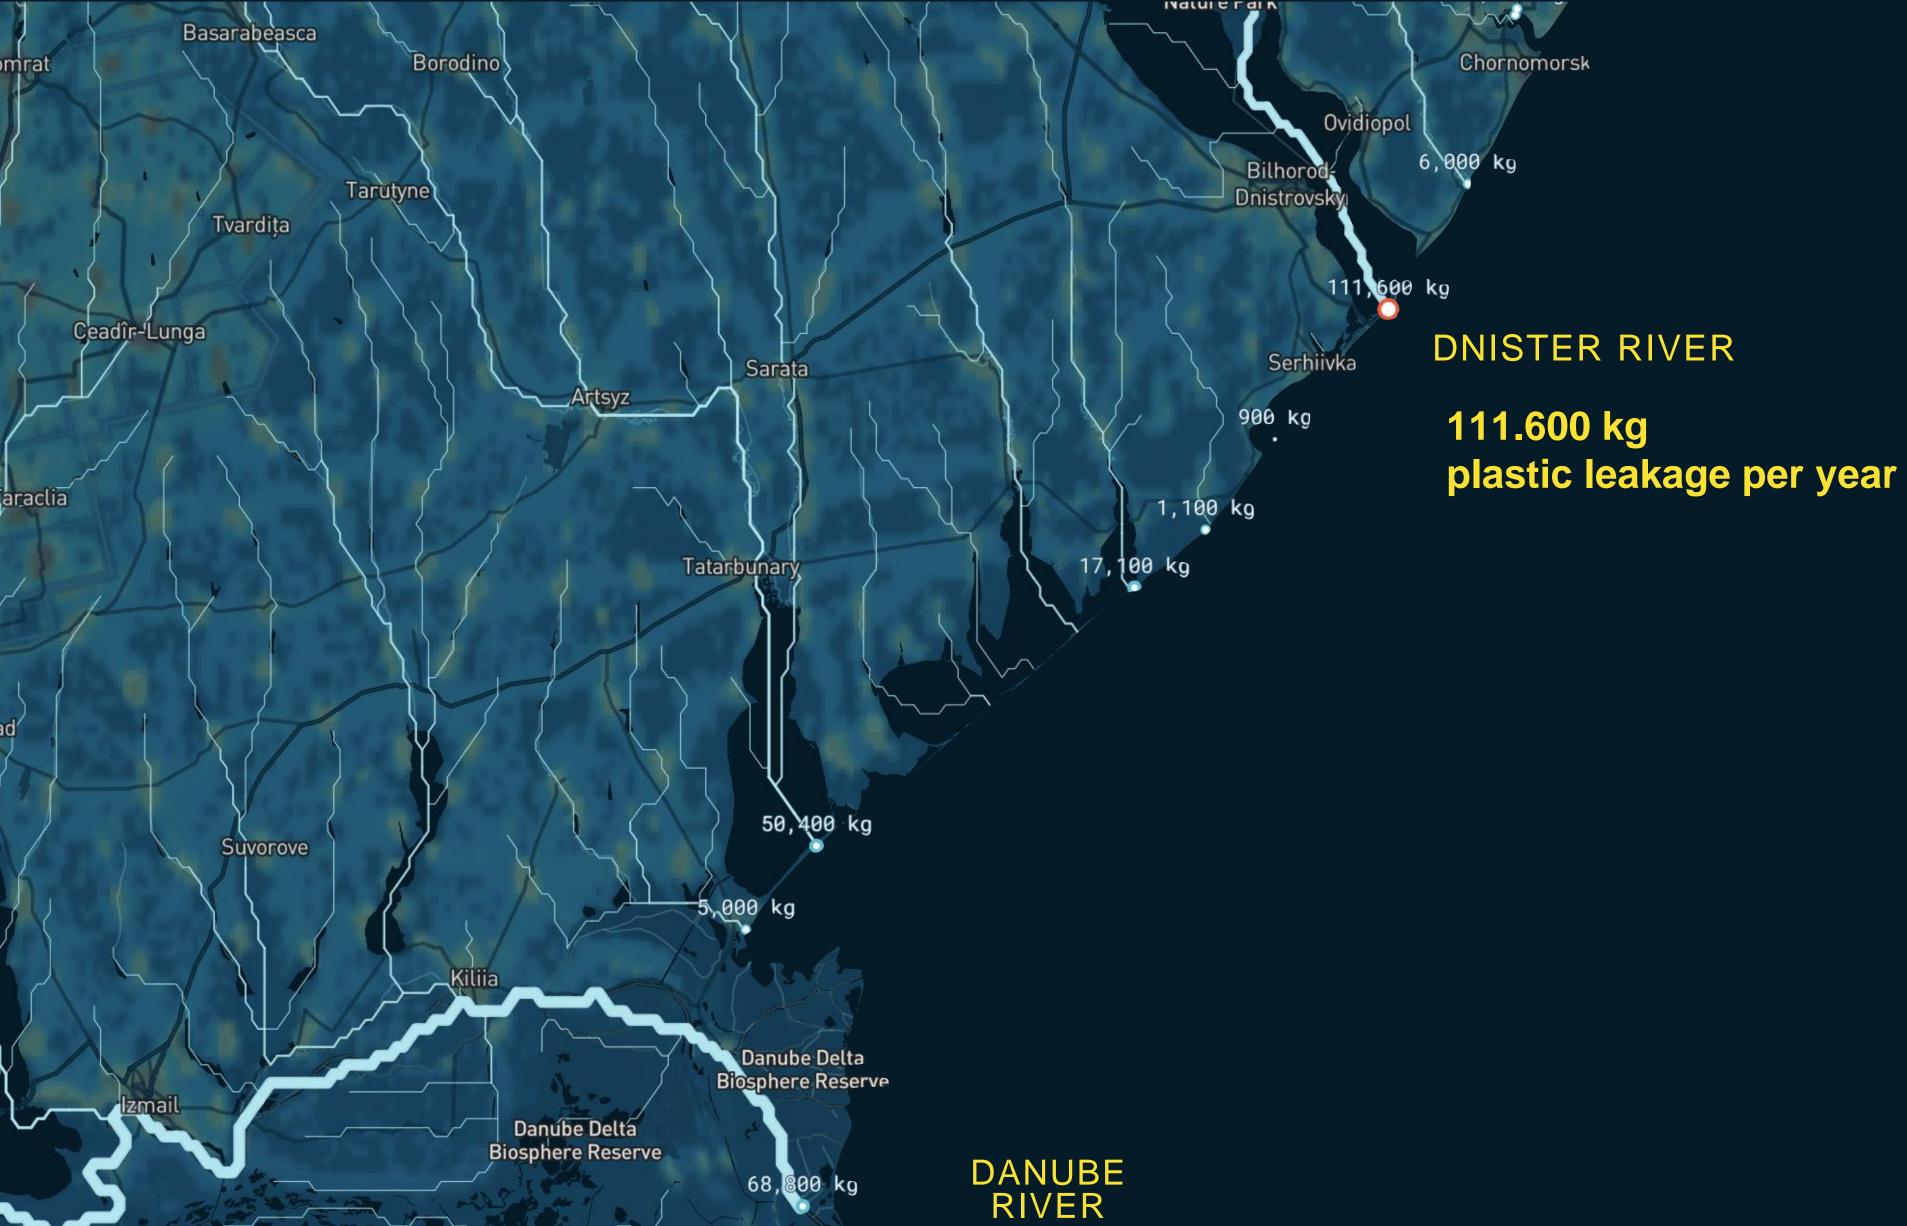

# MOST POLLUTED RIVER IN EUROPE: DANUBE RIVER

#### OPERATIONAL TIMELINE

68,800 kg

Tulcea

plastic leakage per year

#### RIVERS IN OUR FOCUS IN EUROPE

- DANUBE
- DNISTER
- BUZAU/SIRET
- IALOMITA

- PRAHOVA
- TELEAJEN
- CRISUL REPEDE
- SOMESUL MIC