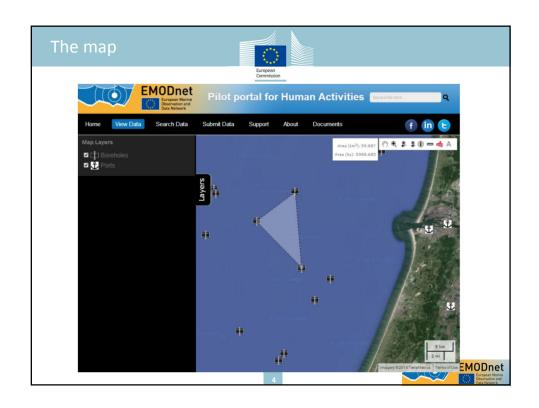

| Activity               | Geographic type      | Attributes                             |
|------------------------|----------------------|----------------------------------------|
| Aggregate extraction   | Points (or polygons) | Gravel extracted per year              |
| Shipping               | Grid                 | Average number of vessels per year     |
| Cultural heritage      | Points               |                                        |
|                        |                      |                                        |
| Fisheries zones        | Polygons             | ICES and FAO nomenclature              |
| Hydrocarbon extraction | Point                | Status (exploration, exploitation)     |
| Major ports            | Point                | Traffic