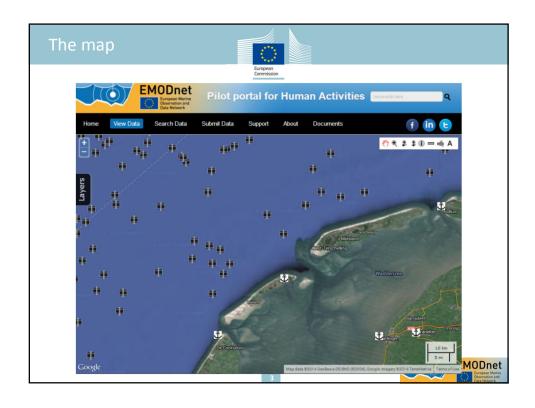

| Activity               | Geographic type      | Attributes                             |
|------------------------|----------------------|----------------------------------------|
| Aggregate extraction   | Points (or polygons) | Gravel extracted per year              |
| Shipping               | Grid                 | Average number of vessels per year     |
| Cultural heritage      | Points               |                                        |
|                        |                      |                                        |
| Fisheries zones        | Polygons             | ICES and FAO nomenclature              |
| Hydrocarbon extraction | Point                | Status (exploration, exploitation)     |
| Major ports            | Point                | Traffic